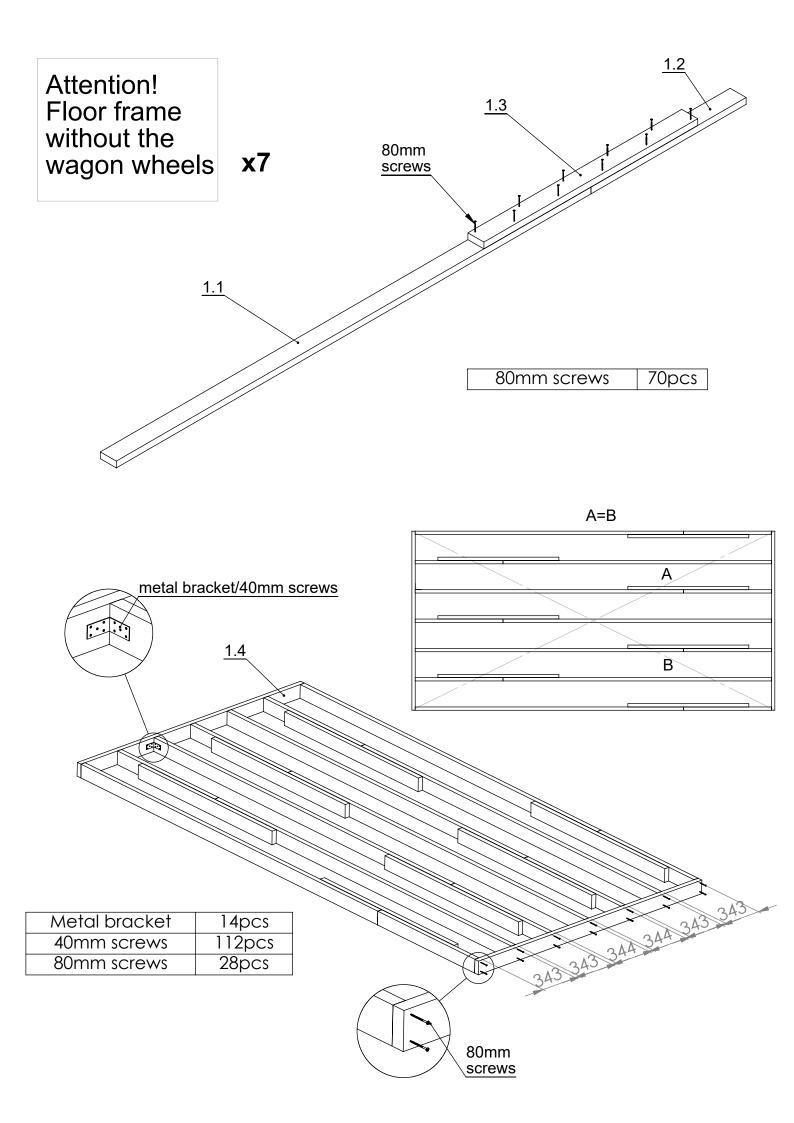

| 1.1 | 44x120x3550              | 7  |
|-----|--------------------------|----|
| 1.2 | 44x120x1162              | 7  |
| 1.3 | 44x120x1500              | 7  |
| 1.4 | 44x120x2368              | 2  |
| 2   | 19x97x2368 (floor board) | 54 |
| 3.1 | 753x1890                 | 1  |
| 3.2 | 900x1890                 | 1  |
| 3.3 | 753x1890                 | 1  |
| 3.4 | 753x1890 (insulated)     | 1  |
| 3.5 | 900x1890 (insulated)     | 1  |

| 3.6 | 753x1890 (insulated)  | 1 |
|-----|-----------------------|---|
| 4.1 | 1200x1890             | 2 |
| 4.2 | 1200x1890 (insulated) | 1 |
| 4.3 | 1200x1890 (insulated) | 1 |
| 4.4 | 1200x1890             | 1 |
| 4.5 | 1200x1890 (insulated) | 1 |
| 5.1 | 600×1890              | 1 |
| 5.2 | 600x1890 (insulated)  | 1 |
| 6.1 | 900x1850 (insulated)  | 1 |
| 6.2 | 600x1850 (insulated)  | 1 |