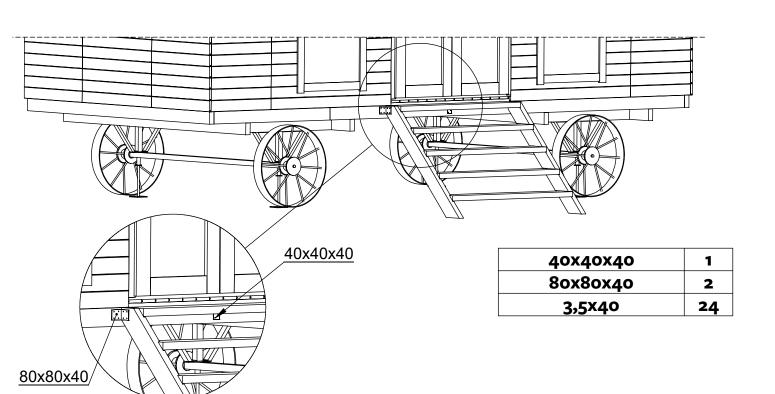

| 2   |
| E  | support                | 4   |
| F  | adjustable support leg | 4   |
| G  | adjustable leg,s nut   | 4   |
|    | fasteners set          |     |
|    | assembly instruction   |     |

## Attention! This wagon must be based on adjustable legs and is not moveable!









4,5x80 - 16



base + 1.1 - 1.2

bolt M10x70 - 8 washer M10 - 16 nut M10 - 8







nut M10

- 8





| 4,5x80            | 10  |
|-------------------|-----|
| 3,5x40            | 144 |
| carrier plate R/L | 9+9 |











and put back after assembly of the elements.

80mm screws

28







Attention! 780mm

| 70mm screws | 3 |
|-------------|---|
| 80mm screws | 8 |

















The first and last boards connect with 40mm screws

| 40mm screws | 30  |
|-------------|-----|
| 50mmnails   | 754 |









## Planter box



3,5x40 28