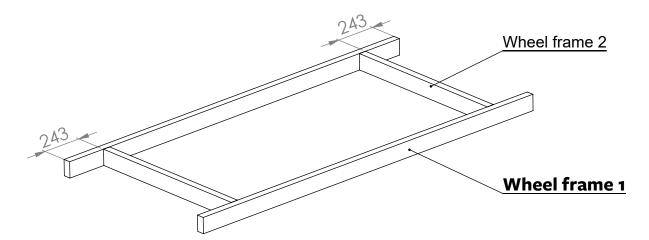

| Door             |  | 1200x1850   | 1   |
|------------------|--|-------------|-----|
| Wheel<br>frame1  |  | 44x94x2368  | 4   |
| Wheel<br>frame 2 |  | 44x94x1000  | 4   |
| St 1             |  | 44x120x1205 | 1   |
| St 2             |  | 44x120x1205 | 1   |
| St 3             |  | 40x147x1200 | 5   |
| St 4.1           |  | 68x68x1000  | 1   |
| St 4.2           |  | 68x68x1000  | 1   |
| St 5.1/5.2       |  | 28x96x1170  | 1+1 |
| St 6             |  | 28x68x950   | 8   |
| Pb 1             |  | 19x95x650   | 6   |
| Pb 2             |  | 19x95x150   | 4   |