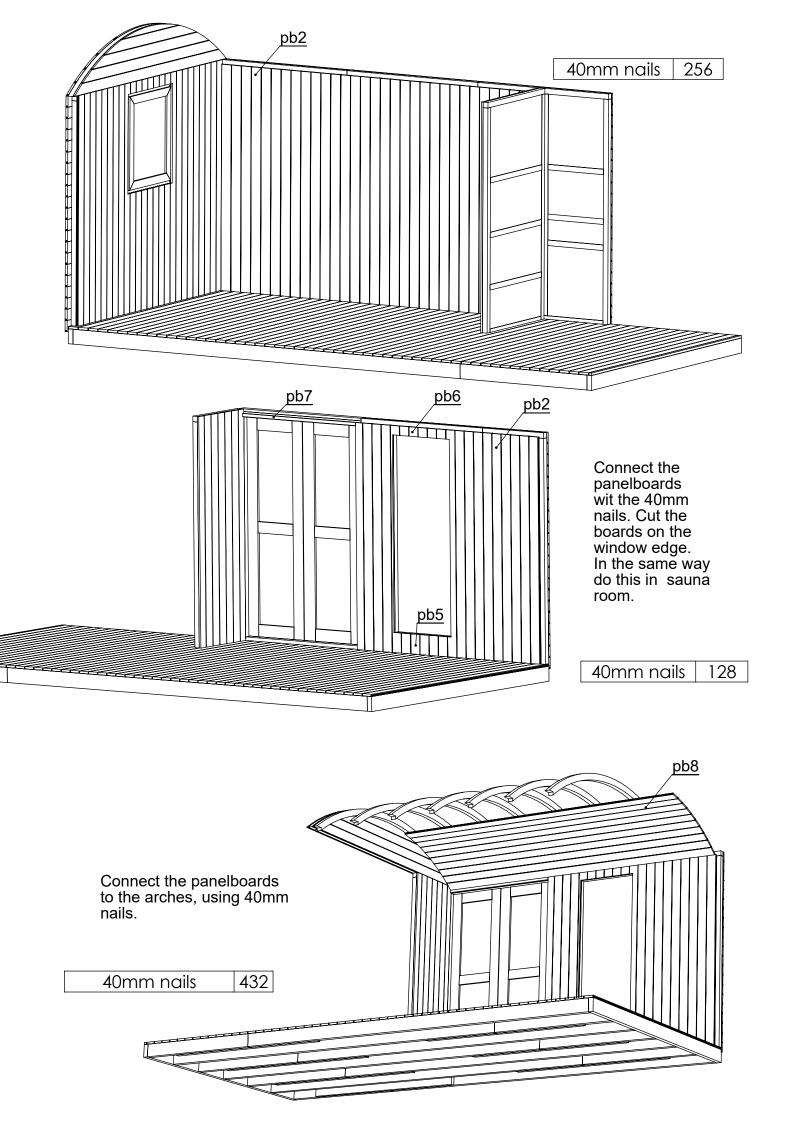

| 7.1  | 420x2406                    | 1  |
|------|-----------------------------|----|
| 7.2  | 420x2406 (insulated)        | 1  |
| 7.3  | 420x2406 (insulated/middle) | 1  |
| Arch | 420x2406                    | 13 |
| pb1  | 15x97x1850                  | 53 |
| pb2  | 15x97x1820                  | 79 |
| pb3  | 15x97x960                   | 14 |
| pb4  | 15x97x90                    | 14 |
| pb5  | 15x97x160                   | 10 |
| pb6  | 15x97x80                    | 10 |