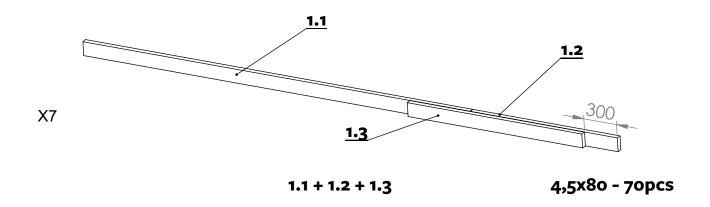

| 1.1 | 44x120x3550              | 7  |
|-----|--------------------------|----|
| 1.2 | 44x120x1162              | 7  |
| 1.3 | 44x120x1500              | 7  |
| 1.4 | 44x120x2368              | 2  |
| 2   | 19x97x2368 (floor board) | 54 |
| 3.1 | 753x1890                 | 1  |
| 3.2 | 900x1890                 | 1  |
| 3.3 | 753x1890                 | 1  |
| 3.4 | 753x1890 (insulated)     | 1  |
| 3.5 | 900x1890 (insulated)     | 1  |