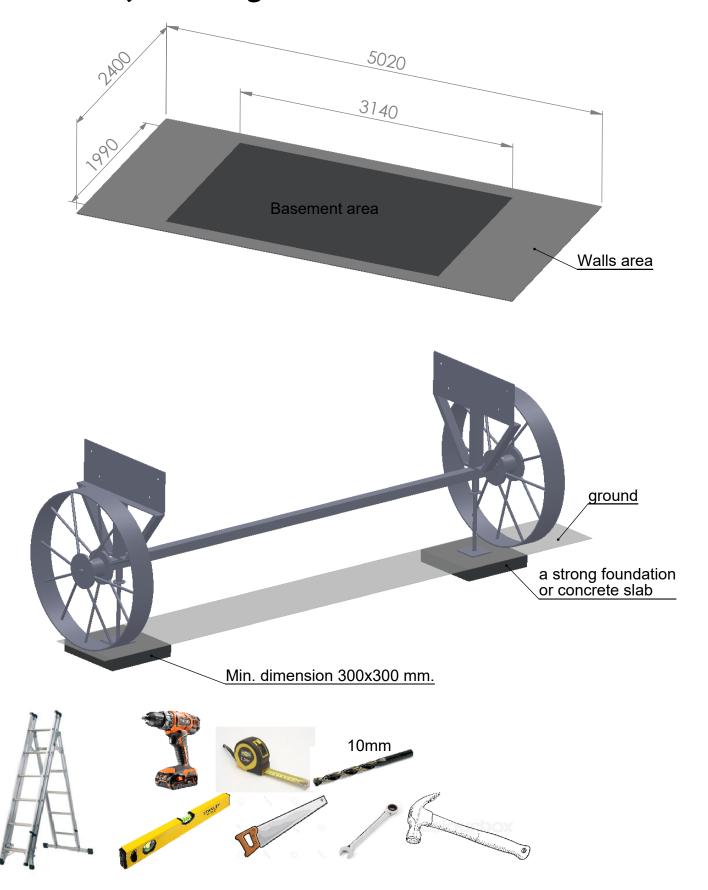

| Nr | Metal parts            | Qty |
|----|------------------------|-----|
| A  | wagon wheel            | 4   |
| В  | wagon wheel,s washer   | 4   |
| С  | wheel,s splint         | 4   |
| D  | wagon axle             | 2   |
| E  | support                | 4   |
| F  | adjustable support leg | 4   |
| G  | adjustable leg,s nut   | 4   |
|    | fasteners set          |     |
|    | assembly instruction   |     |

## Attention! This wagon must be based on adjustable legs and is not moveable!

4,5x80 - 16

base + 1.1 - 1.2

bolt M10x70 - 8 washer M10 - 16 nut M10 - 8

nut M10

- 8

| 4,5x80            | 10  |
|-------------------|-----|
| 3,5x40            | 144 |
| carrier plate R/L | 9+9 |