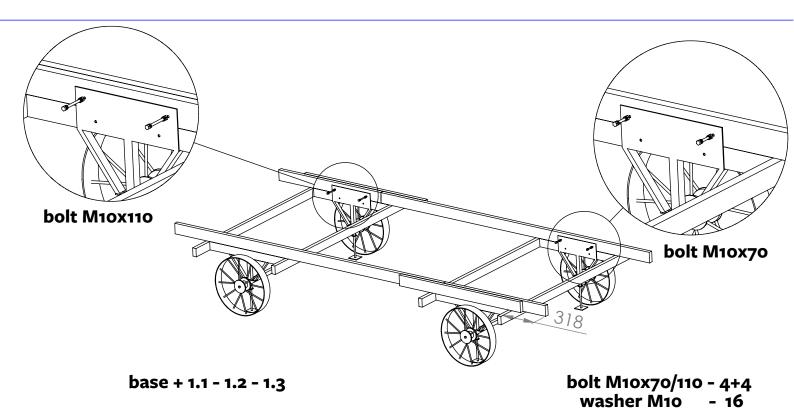

## Attention! This wagon must be based on adjustable legs and is not moveable!

4,5x80 - 16

base + 1.1 - 1.2

bolt M10x70 - 8 washer M10 - 16 nut M10 - 8

nut M10

- 8

| 4,5x80            | 10  |
|-------------------|-----|
| 3,5x40            | 144 |
| carrier plate R/L | 9+9 |