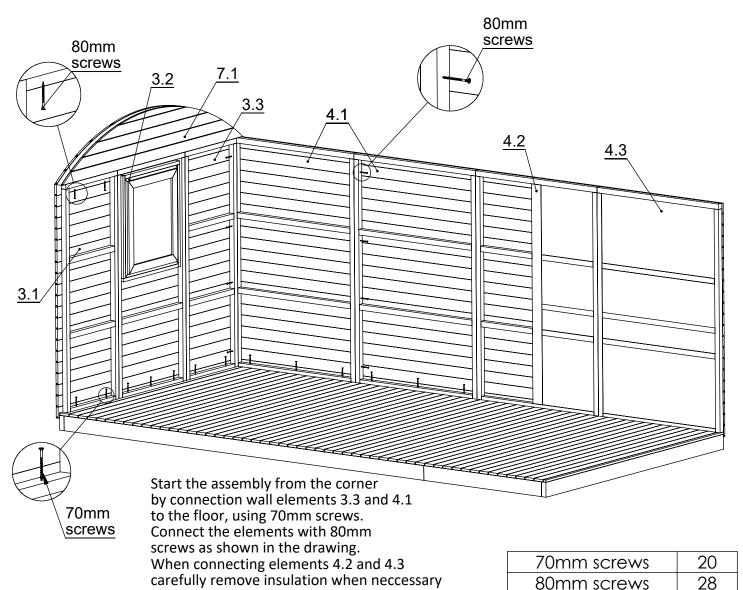

| 1.1 | 44x120x3550              | 7  |
|-----|--------------------------|----|
| 1.2 | 44x120x1162              | 7  |
| 1.3 | 44x120x1500              | 7  |
| 1.4 | 44x120x2368              | 2  |
| 2   | 19x97x2368 (floor board) | 54 |
| 3.1 | 753x1890                 | 1  |
| 3.2 | 900x1890                 | 1  |
| 3.3 | 753x1890                 | 1  |
| 3.4 | 753x1890 (insulated)     | 1  |
| 3.5 | 900x1890 (insulated)     | 1  |

| 3.6 | 753x1890 (insulated)  | 1 |
|-----|-----------------------|---|
| 4.1 | 1200x1890             | 2 |
| 4.2 | 1200x1890 (insulated) | 1 |
| 4.3 | 1200x1890 (insulated) | 1 |
| 4.4 | 1200x1890             | 1 |
| 4.5 | 1200x1890 (insulated) | 1 |
| 5.1 | 600×1890              | 1 |
| 5.2 | 600x1890 (insulated)  | 1 |
| 6.1 | 900x1850 (insulated)  | 1 |
| 6.2 | 600x1850 (insulated)  | 1 |