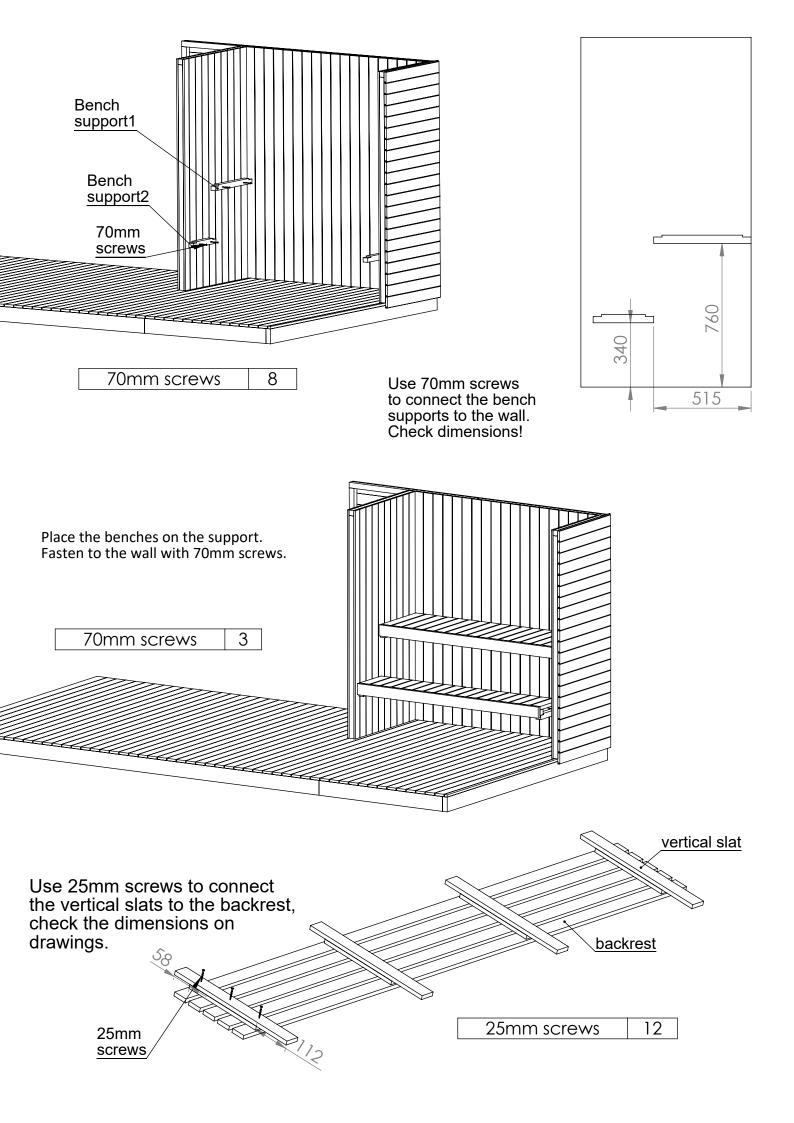

| pb7                |               |     | 15x30x1112 | 1  |
|--------------------|---------------|-----|------------|----|
| pb8                | - <del></del> |     | 15x97x2985 | 27 |
| pb9                | €\$           |     | 15x97x1709 | 27 |
| Bench<br>support 1 |               |     | 44x44x515  | 2  |
| Bench<br>support 2 |               |     | 44×44×320  | 2  |
| Upper<br>bench     |               |     | 543x1700   | 1  |
| Lower<br>bench     |               |     | 348x1700   | 1  |
| Backrest           |               |     | 260x1700   | 2  |
| Vertical<br>slat   |               |     | 12x42x420  | 4  |
| Glass<br>door      |               | # # | 775x1850   | 1  |