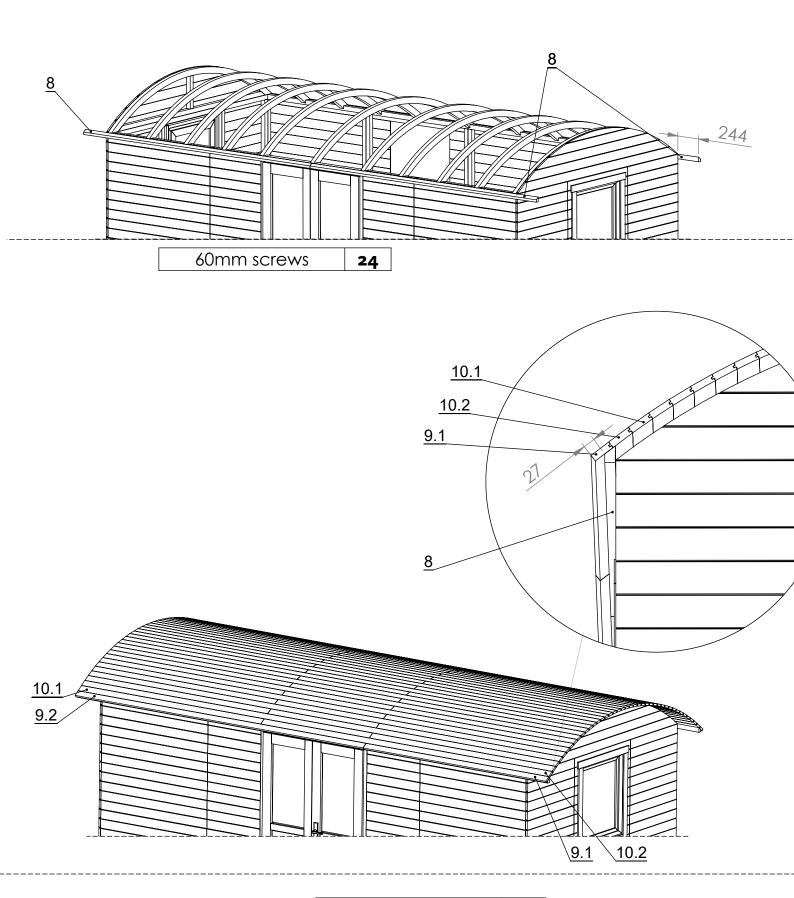

| Door<br>cover<br>slat 1 |         | 13x70x1826              | 4   |
|-------------------------|---------|-------------------------|-----|
| Door<br>cover<br>slat 2 |         | 13x70x903               | 2   |
| 8                       |         | 28x44x2663              | 4   |
| 9.1/9.2                 | <u></u> | 19x60x1594 (first/last) | 1+1 |
| 9.3/9.4                 |         | 19x60x3732 (first/last) | 1+1 |
| 10.1                    |         | 19x97x1594              | 29  |
| 10.2                    | 3       | 19x97x3732              | 29  |
| 11.1                    |         | 13x70x1846              | 11  |
| 11.2                    |         | 13x70x1942              | 4   |
| 11.3                    |         | 13x70x2260              | 4   |
| 12                      |         | 28x90x740               | 8   |