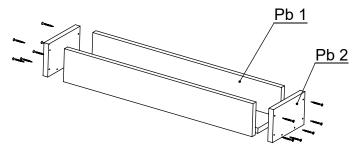

ort                | 4   |
| F  | adjustable support leg | 4   |
| G  | adjustable leg,s nut   | 4   |
|    | fasteners set          |     |
|    | assembly instruction   |     |

## Attention! This wagon must be based on adjustable legs and is not moveable!









4,5x80 - 16



base + 1.1 - 1.2

bolt M10x70 - 8 washer M10 - 16 nut M10 - 8







nut M10

- 8





| 4,5x80            | 10  |
|-------------------|-----|
| 3,5x40            | 144 |
| carrier plate R/L | 9+9 |











and put back after assembly of the elements.

80mm screws

28







Attention! 780mm

| 70mm screws | 3 |
|-------------|---|
| 80mm screws | 8 |

















The first and last boards connect with 40mm screws

| 40mm screws | 30  |
|-------------|-----|
| 50mmnails   | 754 |









## Planter box



3,5x40 28