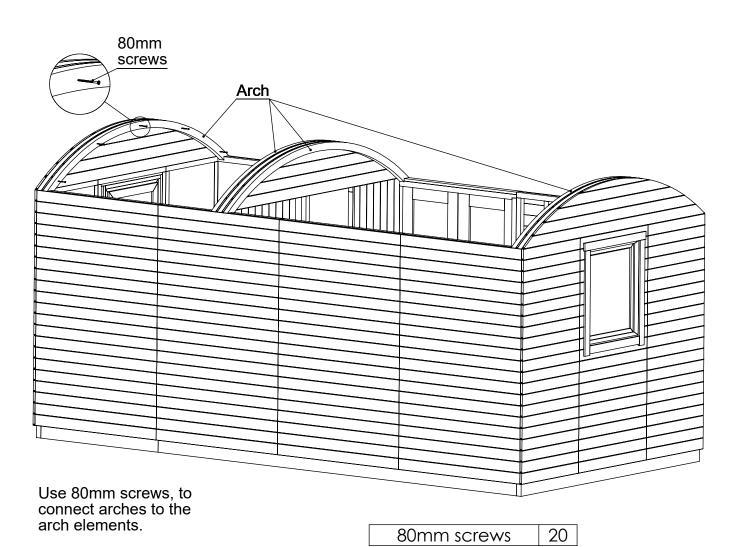

| wagon wheel            | 4   |
| В  | wagon wheel,s washer   | 4   |
| С  | wheel,s splint         | 4   |
| D  | wagon axle             | 2   |
| E  | support                | 4   |
| F  | adjustable support leg | 4   |
| G  | adjustable leg,s nut   | 4   |
|    | fasteners set          |     |
|    | assembly instruction   |     |

## Attention! This wagon must be based on adjustable legs and is not moveable!









4,5x80 - 16



base + 1.1 - 1.2

bolt M10x70 - 8 washer M10 - 16 nut M10 - 8







nut M10

- 8





| 4,5x80            | 10  |
|-------------------|-----|
| 3,5x40            | 144 |
| carrier plate R/L | 9+9 |











and put back after assembly of the elements.

80mm screws

28







Attention! 780mm

| 70mm screws | 3 |
|-------------|---|
| 80mm screws | 8 |

















The first and last boards connect with 40mm screws

| 40mm screws | 30  |
|-------------|-----|
| 50mmnails   | 754 |









## Planter box



3,5x40 28