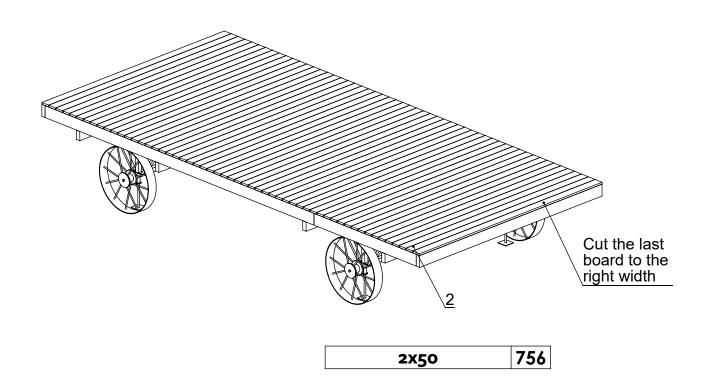

and put back after assembly of the elements.

80mm screws

28

Attention! 780mm

| 70mm screws | 3 |
|-------------|---|
| 80mm screws | 8 |

The first and last boards connect with 40mm screws

| 40mm screws | 30  |
|-------------|-----|
| 50mmnails   | 754 |