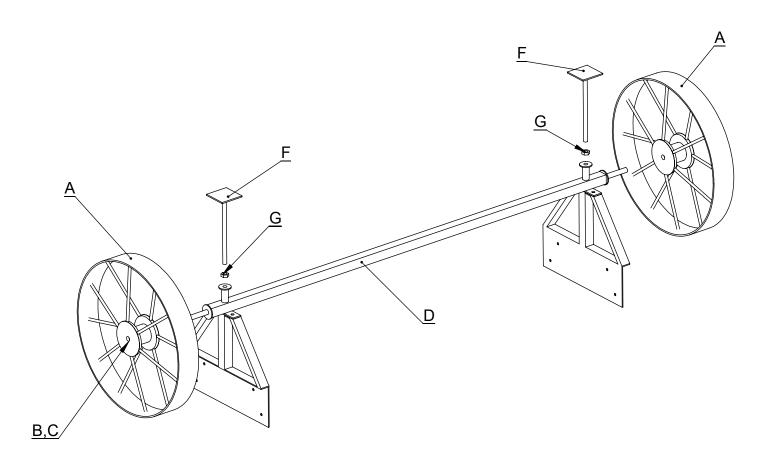

| Nr | Metal parts            | Qty |
|----|------------------------|-----|
| A  | wagon wheel            | 4   |
| В  | wagon wheel,s washer   | 4   |
| С  | wheel,s splint         | 4   |
| D  | wagon axle             | 2   |
| E  | support                | 4   |
| F  | adjustable support leg | 4   |
| G  | adjustable leg,s nut   | 4   |
|    | fasteners set          |     |
|    | assembly instruction   |     |