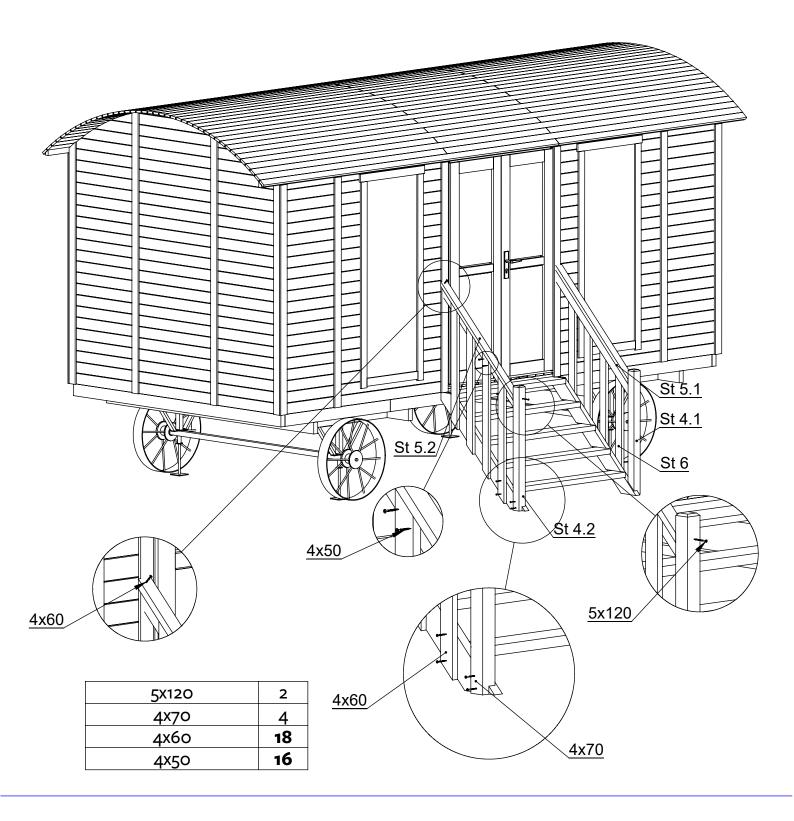

2   |
| E  | support                | 4   |
| F  | adjustable support leg | 4   |
| G  | adjustable leg,s nut   | 4   |
|    | fasteners set          |     |
|    | assembly instruction   |     |

## Attention! This wagon must be based on adjustable legs and is not moveable!









4,5x80 - 16



base + 1.1 - 1.2

bolt M10x70 - 8 washer M10 - 16 nut M10 - 8







nut M10

- 8





| 4,5x80            | 10  |
|-------------------|-----|
| 3,5x40            | 144 |
| carrier plate R/L | 9+9 |











and put back after assembly of the elements.

80mm screws

28







Attention! 780mm

| 70mm screws | 3 |
|-------------|---|
| 80mm screws | 8 |

















The first and last boards connect with 40mm screws

| 40mm screws | 30  |
|-------------|-----|
| 50mmnails   | 754 |









## Planter box



3,5x40 28