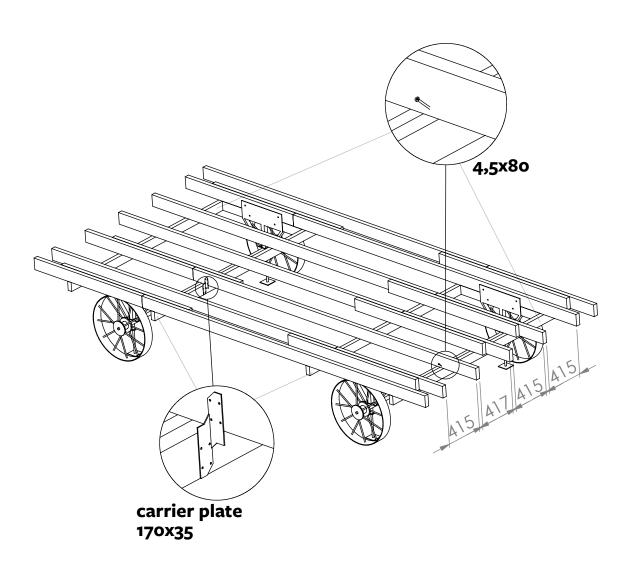

## Attention! This wagon must be based on adjustable legs and is not moveable!

4,5x80 - 16

base + 1.1 - 1.2

bolt M10x70 - 8 washer M10 - 16 nut M10 - 8

nut M10

- 8

| 4,5x80            | 10  |
|-------------------|-----|
| 3,5x40            | 144 |
| carrier plate R/L | 9+9 |