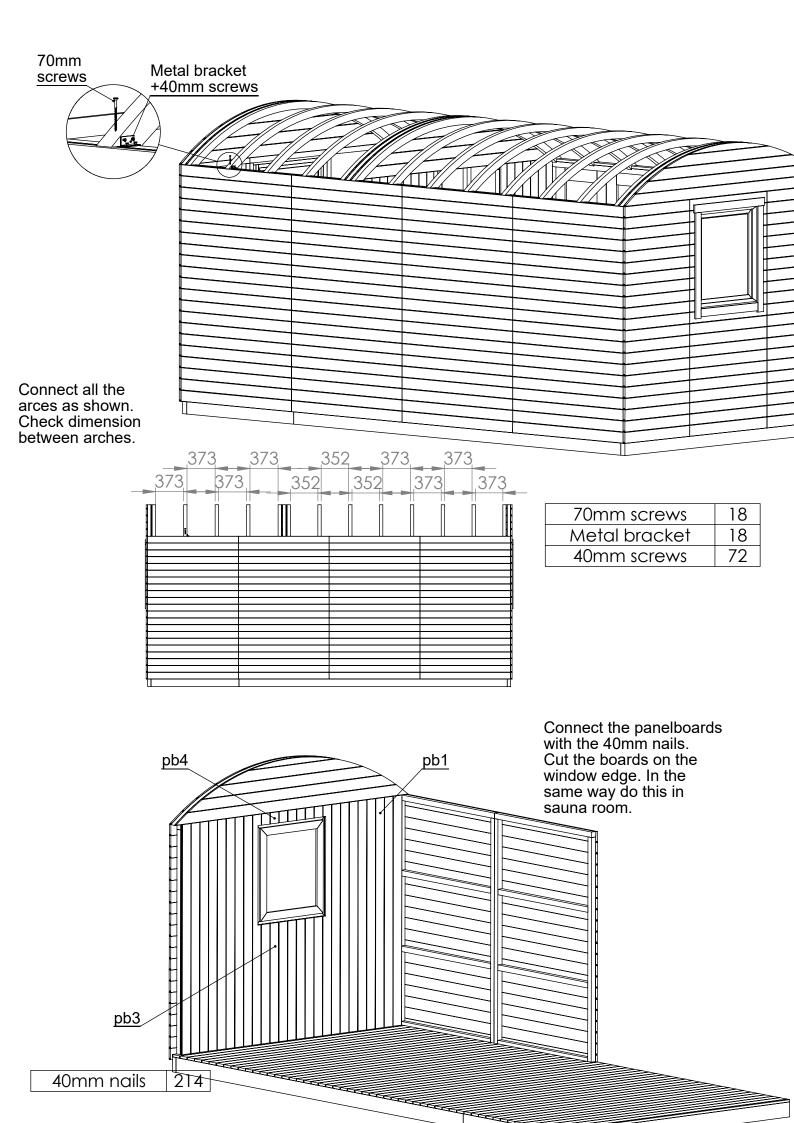

wagon wheel            | 4   |
| В  | wagon wheel,s washer   | 4   |
| С  | wheel,s splint         | 4   |
| D  | wagon axle             | 2   |
| E  | support                | 4   |
| F  | adjustable support leg | 4   |
| G  | adjustable leg,s nut   | 4   |
|    | fasteners set          |     |
|    | assembly instruction   |     |

## Attention! This wagon must be based on adjustable legs and is not moveable!









4,5x80 - 16



base + 1.1 - 1.2

bolt M10x70 - 8 washer M10 - 16 nut M10 - 8







nut M10

- 8





| 4,5x80            | 10  |
|-------------------|-----|
| 3,5x40            | 144 |
| carrier plate R/L | 9+9 |











and put back after assembly of the elements.

80mm screws

28







Attention! 780mm

| 70mm screws | 3 |
|-------------|---|
| 80mm screws | 8 |

















The first and last boards connect with 40mm screws

| 40mm screws | 30  |
|-------------|-----|
| 50mmnails   | 754 |









## Planter box



3,5x40 28