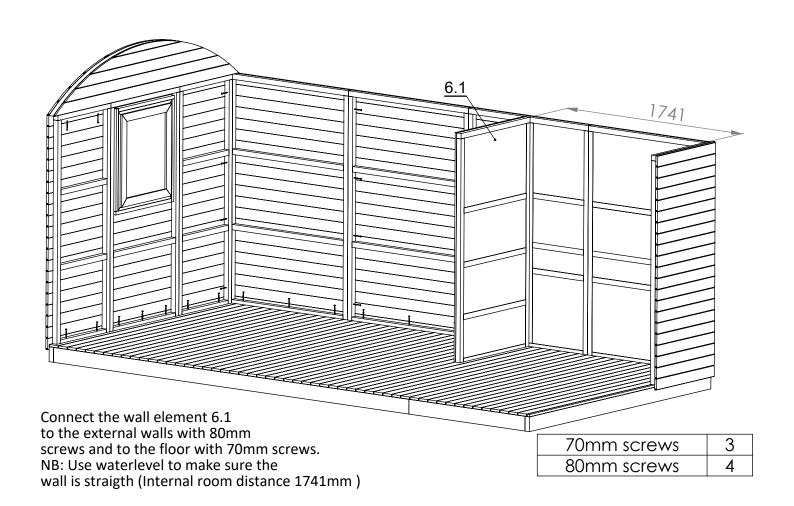

and put back after assembly of the elements.

80mm screws

28

Attention! 780mm

| 70mm screws | 3 |
|-------------|---|
| 80mm screws | 8 |

The first and last boards connect with 40mm screws

| 40mm screws | 30  |
|-------------|-----|
| 50mmnails   | 754 |