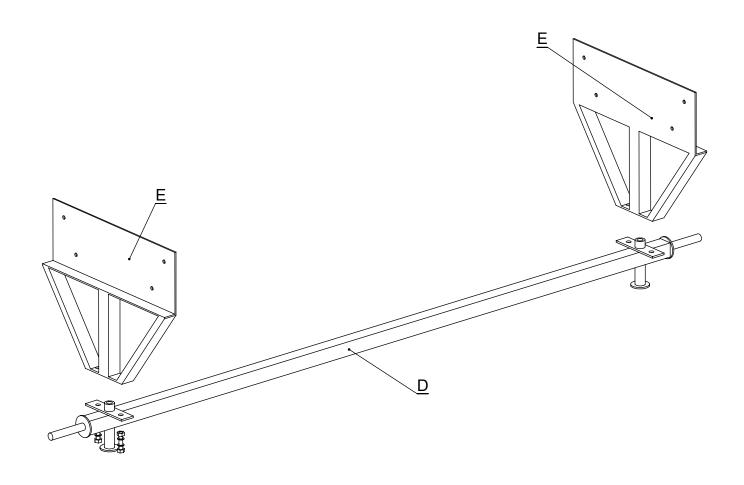

| Nr | Metal parts            | Qty |
|----|------------------------|-----|
| A  | wagon wheel            | 4   |
| В  | wagon wheel,s washer   | 4   |
| С  | wheel,s splint         | 4   |
| D  | wagon axle             | 2   |
| E  | support                | 4   |
| F  | adjustable support leg | 4   |
| G  | adjustable leg,s nut   | 4   |
|    | fasteners set          |     |
|    | assembly instruction   |     |