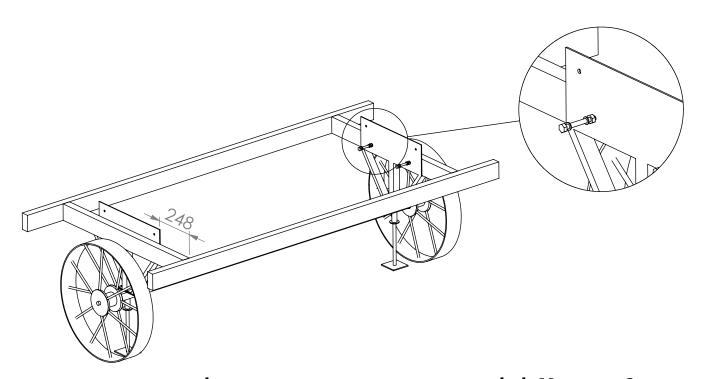

## Attention! This wagon must be based on adjustable legs and is not moveable!

4,5x80 - 16

base + 1.1 - 1.2

bolt M10x70 - 8 washer M10 - 16 nut M10 - 8

nut M10

- 8

| 4,5x80            | 10  |
|-------------------|-----|
| 3,5x40            | 144 |
| carrier plate R/L | 9+9 |