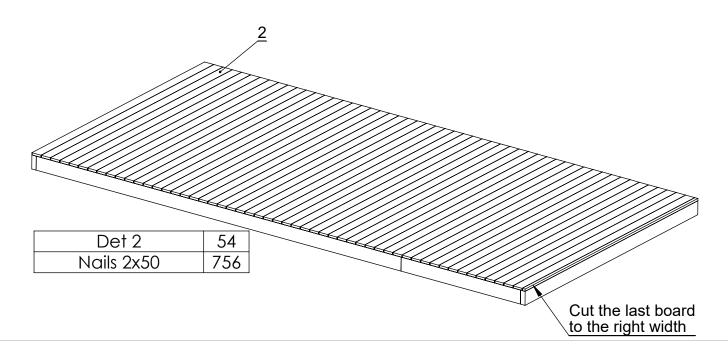

| 1.1 | 44x120x3550              | 7  |
|-----|--------------------------|----|
| 1.2 | 44x120x1162              | 7  |
| 1.3 | 44x120x1500              | 7  |
| 1.4 | 44x120x2368              | 2  |
| 2   | 19x97x2368 (floor board) | 54 |
| 3.1 | 753x1890                 | 1  |
| 3.2 | 900x1890                 | 1  |
| 3.3 | 753x1890                 | 1  |
| 3.4 | 753x1890 (insulated)     | 1  |
| 3.5 | 900x1890 (insulated)     | 1  |