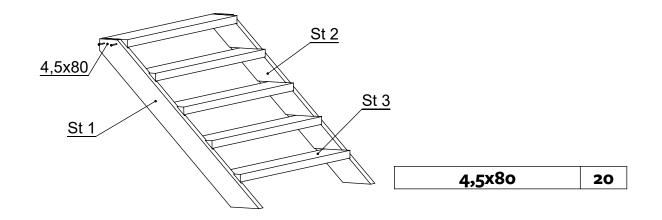

| Door             |  | 1200x1850   | 1   |
|------------------|--|-------------|-----|
| Wheel<br>frame1  |  | 44x94x2368  | 4   |
| Wheel<br>frame 2 |  | 44x94x1000  | 4   |
| St 1             |  | 44x120x1205 | 1   |
| St 2             |  | 44x120x1205 | 1   |
| St 3             |  | 40x147x1200 | 5   |
| St 4.1           |  | 68x68x1000  | 1   |
| St 4.2           |  | 68x68x1000  | 1   |
| St 5.1/5.2       |  | 28x96x1170  | 1+1 |
| St 6             |  | 28x68x950   | 8   |
| Pb 1             |  | 19x95x650   | 6   |
| Pb 2             |  | 19x95x150   | 4   |