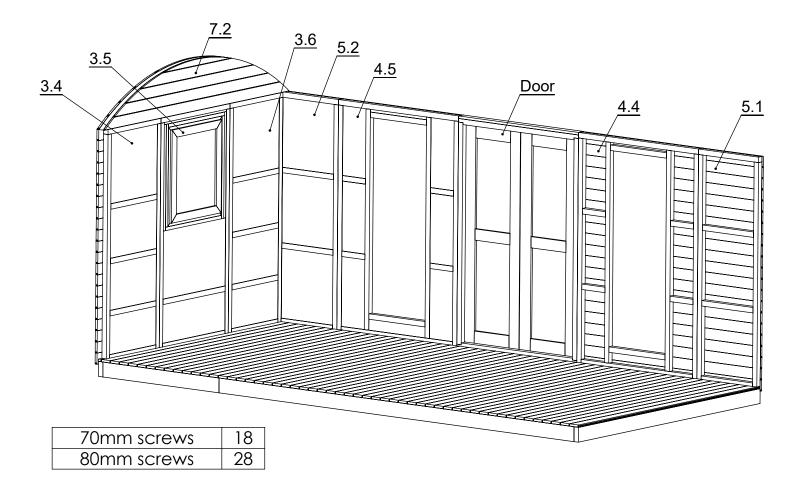

| 3.6 | 753x1890 (insulated)  | 1 |
|-----|-----------------------|---|
| 4.1 | 1200x1890             | 2 |
| 4.2 | 1200x1890 (insulated) | 1 |
| 4.3 | 1200x1890 (insulated) | 1 |
| 4.4 | 1200x1890             | 1 |
| 4.5 | 1200x1890 (insulated) | 1 |
| 5.1 | 600×1890              | 1 |
| 5.2 | 600x1890 (insulated)  | 1 |
| 6.1 | 900x1850 (insulated)  | 1 |
| 6.2 | 600x1850 (insulated)  | 1 |

| 7.1  | 420x2406                    | 1  |
|------|-----------------------------|----|
| 7.2  | 420x2406 (insulated)        | 1  |
| 7.3  | 420x2406 (insulated/middle) | 1  |
| Arch | 420x2406                    | 13 |
| pb1  | 15x97x1850                  | 53 |
| pb2  | 15x97x1820                  | 79 |
| pb3  | 15x97x960                   | 14 |
| pb4  | 15x97x90                    | 14 |
| pb5  | 15x97x160                   | 10 |
| pb6  | 15x97x80                    | 10 |