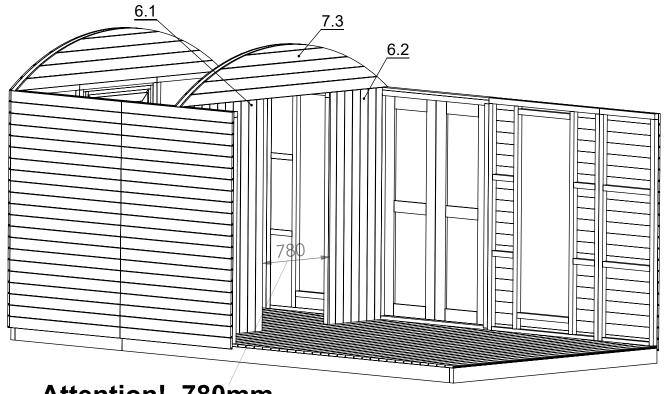

and put back after assembly of the elements.

80mm screws

28

Attention! 780mm

| 70mm screws | 3 |
|-------------|---|
| 80mm screws | 8 |

The first and last boards connect with 40mm screws

| 40mm screws | 30  |
|-------------|-----|
| 50mmnails   | 754 |