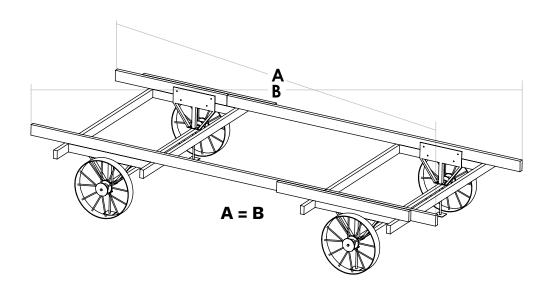

x68x1000  | 1   |
| St 5.1/5.2       |  | 28x96x1170  | 1+1 |
| St 6             |  | 28x68x950   | 8   |
| Pb 1             |  | 19x95x650   | 6   |
| Pb 2             |  | 19x95x150   | 4   |

| Nr | Metal parts            | Qty |
|----|------------------------|-----|
| A  | wagon wheel            | 4   |
| В  | wagon wheel,s washer   | 4   |
| С  | wheel,s splint         | 4   |
| D  | wagon axle             | 2   |
| E  | support                | 4   |
| F  | adjustable support leg | 4   |
| G  | adjustable leg,s nut   | 4   |
|    | fasteners set          |     |
|    | assembly instruction   |     |

## Attention! This wagon must be based on adjustable legs and is not moveable!









4,5x80 - 16



base + 1.1 - 1.2

bolt M10x70 - 8 washer M10 - 16 nut M10 - 8







nut M10

- 8





| 4,5x80            | 10  |
|-------------------|-----|
| 3,5x40            | 144 |
| carrier plate R/L | 9+9 |











and put back after assembly of the elements.

80mm screws

28







Attention! 780mm

| 70mm screws | 3 |
|-------------|---|
| 80mm screws | 8 |

















The first and last boards connect with 40mm screws

| 40mm screws | 30  |
|-------------|-----|
| 50mmnails   | 754 |









## Planter box



3,5x40 28