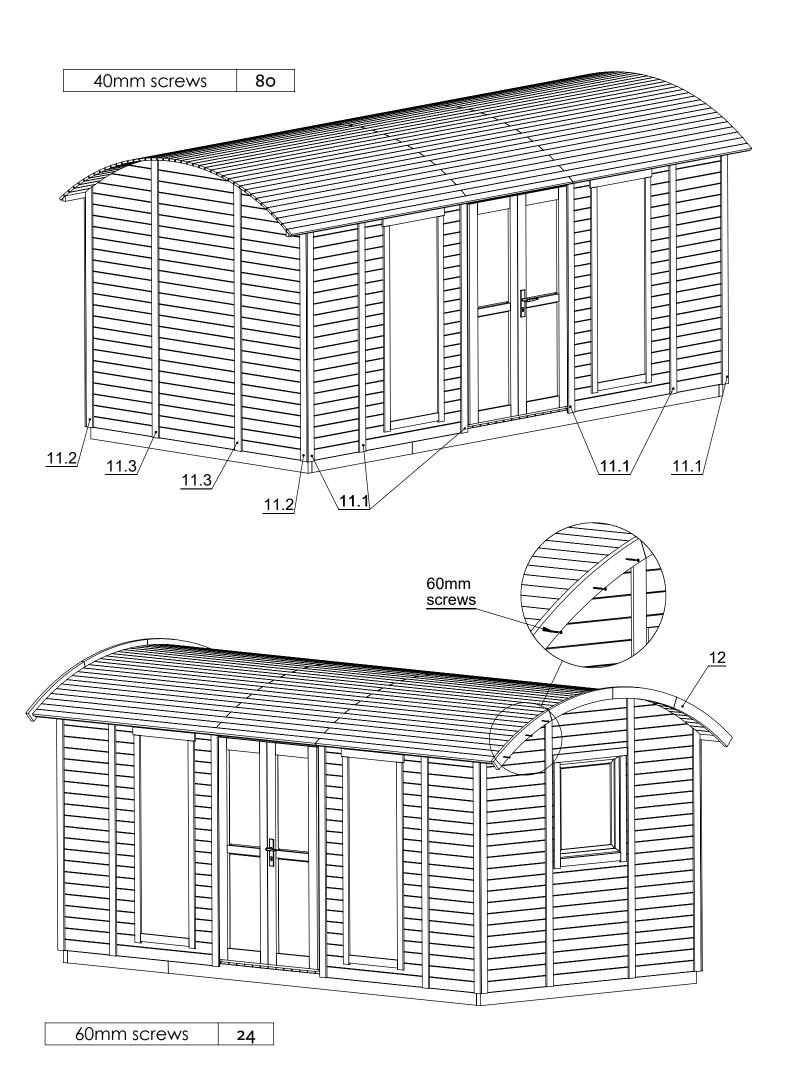

| Door<br>cover<br>slat 1 |         | 13x70x1826              | 4   |
|-------------------------|---------|-------------------------|-----|
| Door<br>cover<br>slat 2 |         | 13x70x903               | 2   |
| 8                       |         | 28x44x2663              | 4   |
| 9.1/9.2                 | <u></u> | 19x60x1594 (first/last) | 1+1 |
| 9.3/9.4                 |         | 19x60x3732 (first/last) | 1+1 |
| 10.1                    |         | 19x97x1594              | 29  |
| 10.2                    | 3       | 19x97x3732              | 29  |
| 11.1                    |         | 13x70x1846              | 11  |
| 11.2                    |         | 13x70x1942              | 4   |
| 11.3                    |         | 13x70x2260              | 4   |
| 12                      |         | 28x90x740               | 8   |