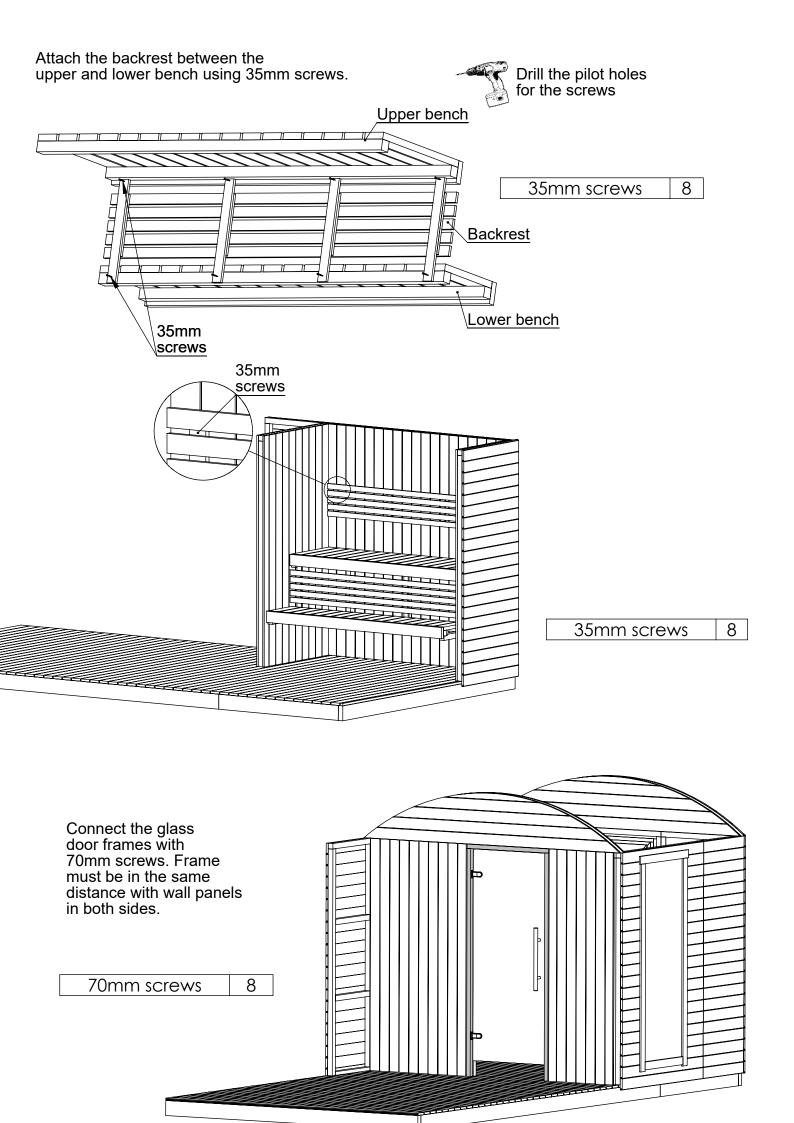

| pb7                |               |     | 15x30x1112 | 1  |
|--------------------|---------------|-----|------------|----|
| pb8                | - <del></del> |     | 15x97x2985 | 27 |
| pb9                | €\$           |     | 15x97x1709 | 27 |
| Bench<br>support 1 |               |     | 44x44x515  | 2  |
| Bench<br>support 2 |               |     | 44×44×320  | 2  |
| Upper<br>bench     |               |     | 543x1700   | 1  |
| Lower<br>bench     |               |     | 348x1700   | 1  |
| Backrest           |               |     | 260x1700   | 2  |
| Vertical<br>slat   |               |     | 12x42x420  | 4  |
| Glass<br>door      |               | # # | 775x1850   | 1  |