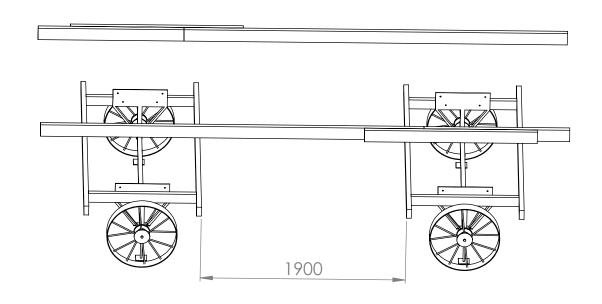

|  | 68x68x1000  | 1   |
| St 5.1/5.2       |  | 28x96x1170  | 1+1 |
| St 6             |  | 28x68x950   | 8   |
| Pb 1             |  | 19x95x650   | 6   |
| Pb 2             |  | 19x95x150   | 4   |

| Nr | Metal parts            | Qty |
|----|------------------------|-----|
| A  | wagon wheel            | 4   |
| В  | wagon wheel,s washer   | 4   |
| С  | wheel,s splint         | 4   |
| D  | wagon axle             | 2   |
| E  | support                | 4   |
| F  | adjustable support leg | 4   |
| G  | adjustable leg,s nut   | 4   |
|    | fasteners set          |     |
|    | assembly instruction   |     |

## Attention! This wagon must be based on adjustable legs and is not moveable!









4,5x80 - 16



base + 1.1 - 1.2

bolt M10x70 - 8 washer M10 - 16 nut M10 - 8







nut M10

- 8





| 4,5x80            | 10  |
|-------------------|-----|
| 3,5x40            | 144 |
| carrier plate R/L | 9+9 |











and put back after assembly of the elements.

80mm screws

28







Attention! 780mm

| 70mm screws | 3 |
|-------------|---|
| 80mm screws | 8 |

















The first and last boards connect with 40mm screws

| 40mm screws | 30  |
|-------------|-----|
| 50mmnails   | 754 |









## Planter box



3,5x40 28