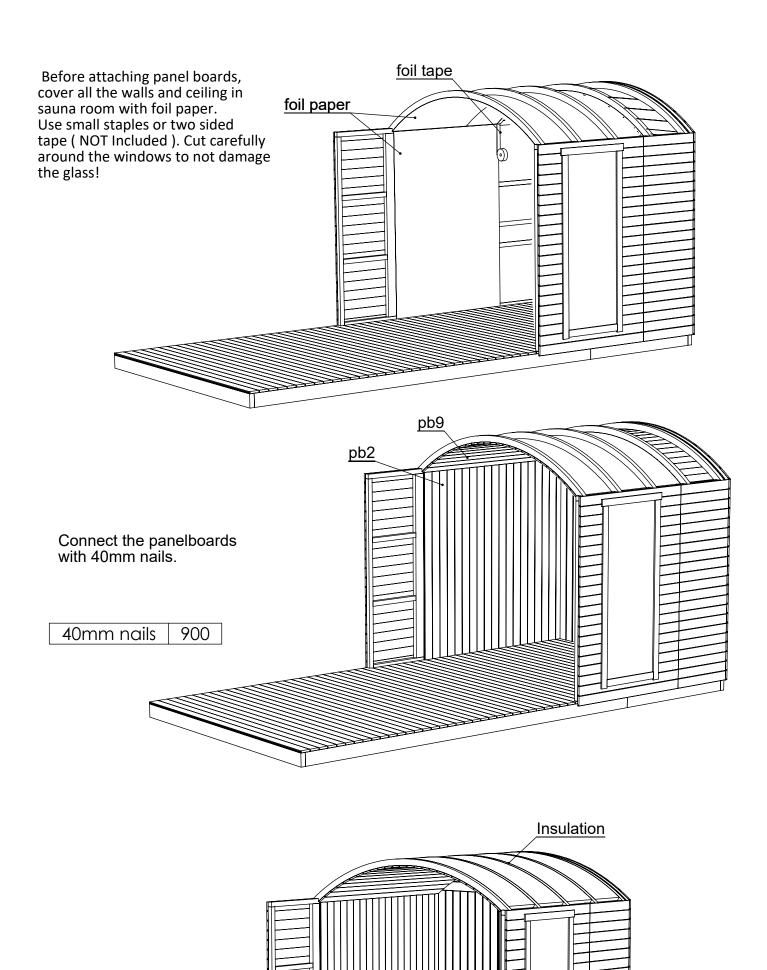

| 7.1  | 420x2406                    | 1  |
|------|-----------------------------|----|
| 7.2  | 420x2406 (insulated)        | 1  |
| 7.3  | 420x2406 (insulated/middle) | 1  |
| Arch | 420x2406                    | 13 |
| pb1  | 15x97x1850                  | 53 |
| pb2  | 15x97x1820                  | 79 |
| pb3  | 15x97x960                   | 14 |
| pb4  | 15x97x90                    | 14 |
| pb5  | 15x97x160                   | 10 |
| pb6  | 15x97x80                    | 10 |