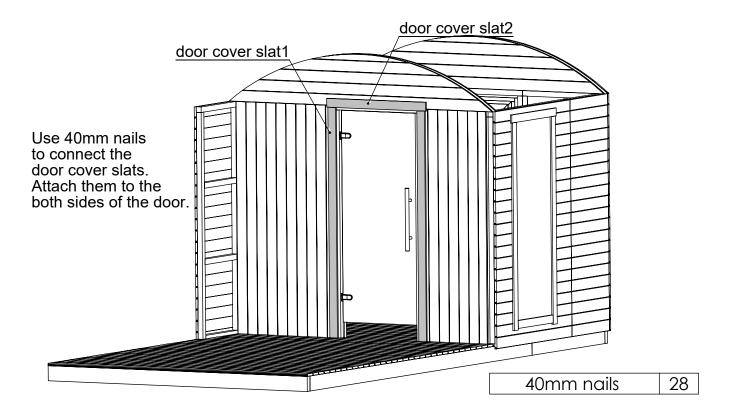

| Door<br>cover<br>slat 1 |         | 13x70x1826              | 4   |
|-------------------------|---------|-------------------------|-----|
| Door<br>cover<br>slat 2 |         | 13x70x903               | 2   |
| 8                       |         | 28x44x2663              | 4   |
| 9.1/9.2                 | <u></u> | 19x60x1594 (first/last) | 1+1 |
| 9.3/9.4                 |         | 19x60x3732 (first/last) | 1+1 |
| 10.1                    |         | 19x97x1594              | 29  |
| 10.2                    | 3       | 19x97x3732              | 29  |
| 11.1                    |         | 13x70x1846              | 11  |
| 11.2                    |         | 13x70x1942              | 4   |
| 11.3                    |         | 13x70x2260              | 4   |
| 12                      |         | 28x90x740               | 8   |