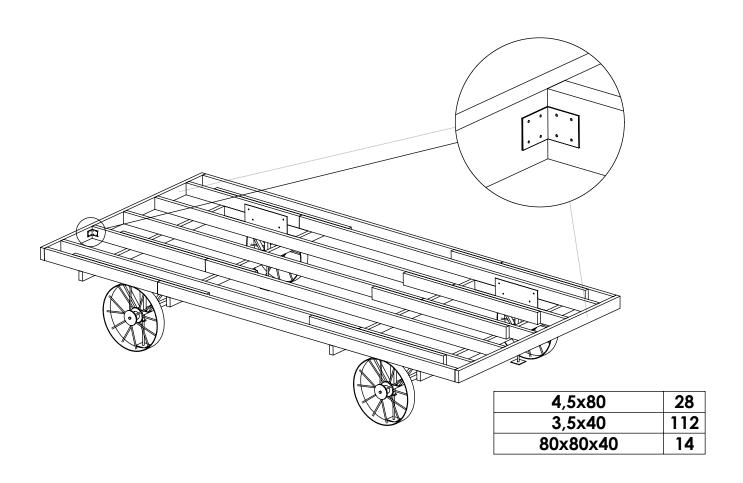

and put back after assembly of the elements.

80mm screws

28

Attention! 780mm

| 70mm screws | 3 |
|-------------|---|
| 80mm screws | 8 |

The first and last boards connect with 40mm screws

| 40mm screws | 30  |
|-------------|-----|
| 50mmnails   | 754 |