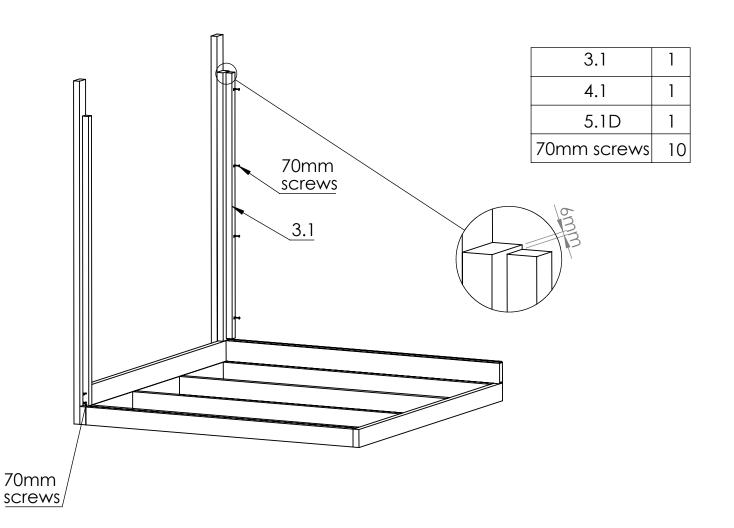

| 12*42*420   | 3 |
|-----------|-------------|---|
| Window    | 44*639*1800 | 3 |
| Door      | 82*843*1945 | 1 |
| Bench 1   | 90*543*2000 | 1 |
| Bench 2   | 90*348*2000 | 1 |
| Backrest1 | 56*260*2000 | 1 |
| Backrest2 | 24*260*2000 | 1 |

| Door handle  |             | 1 |
|--------------|-------------|---|
| A            |             | 1 |
| В            |             | 1 |
| Extra Boards | 42*145*2070 | 3 |

| SCREWS        | QTY |
|---------------|-----|
| 140mm screws  | 20  |
| 120mm screws  | 6   |
| 80mm screws   | 24  |
| 70mm screws   | 243 |
| 40mm screws   | 74  |
| 35mm screws   | 22  |
| 25mm screws   | 9   |
| 50mmNails     | 688 |
| Roofing Nails | 50  |
|               |     |





## **Attention**

Pay Attention to the post numbers written on the posts.

1.1 2

















| Door        | 1  |
|-------------|----|
| Door handle | 1  |
| 40mm screws | 10 |









## **Attention**



















| 9.1         | 2  |
|-------------|----|
| 9.2         | 2  |
| 9.3         | 2  |
| 70mm screws | 12 |





| Backrest1   | 1 |
|-------------|---|
| 70mm screws | 6 |