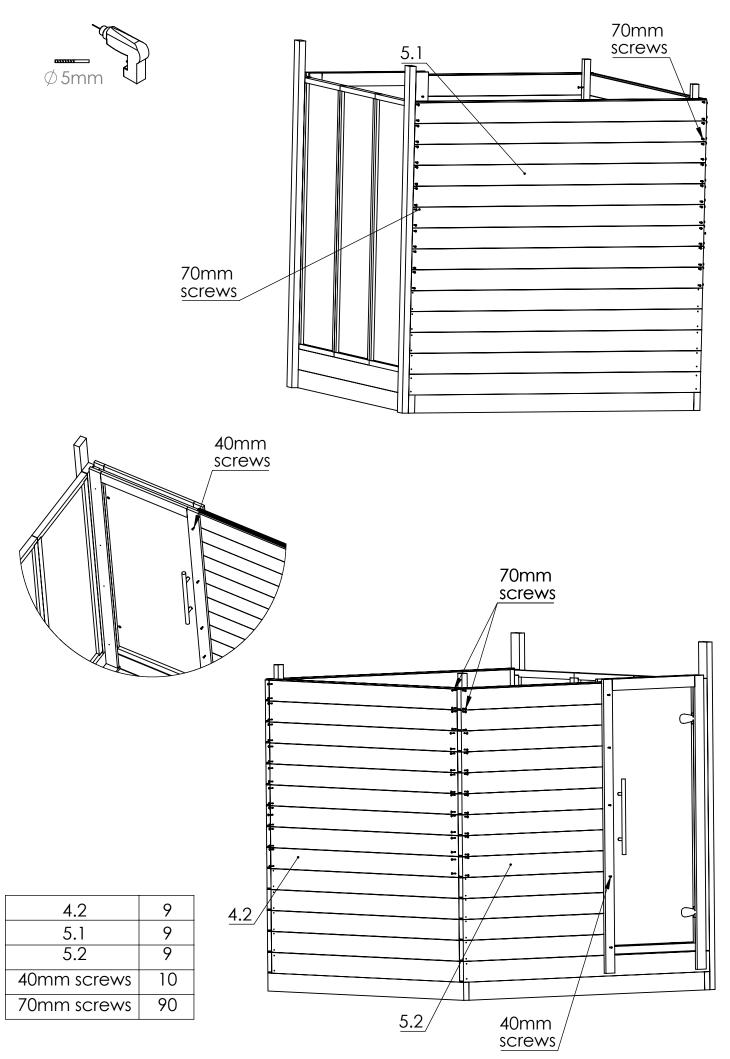

## **Attention**

Pay Attention to the post numbers written on the posts.

1.1 2

| Door        | 1  |
|-------------|----|
| Door handle | 1  |
| 40mm screws | 10 |

## **Attention**

| 9.1         | 2  |
|-------------|----|
| 9.2         | 2  |
| 9.3         | 2  |
| 70mm screws | 12 |

| Backrest1   | 1 |
|-------------|---|
| 70mm screws | 6 |