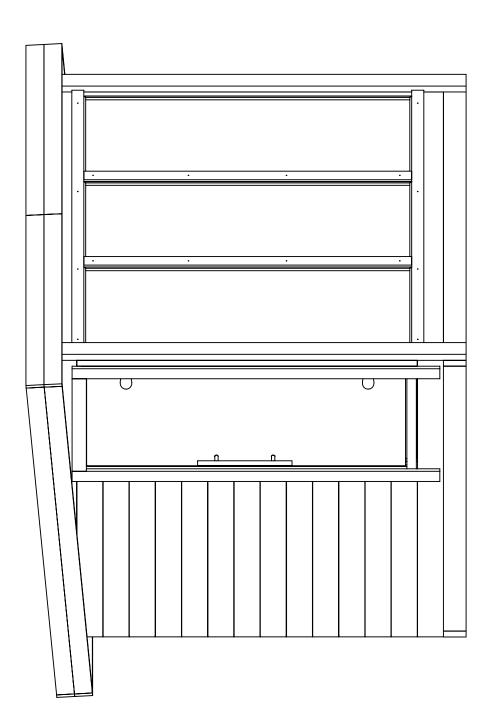

## **Attention**

Pay Attention to the post numbers written on the posts.

1.1 2

| Door        | 1  |
|-------------|----|
| Door handle | 1  |
| 40mm screws | 10 |