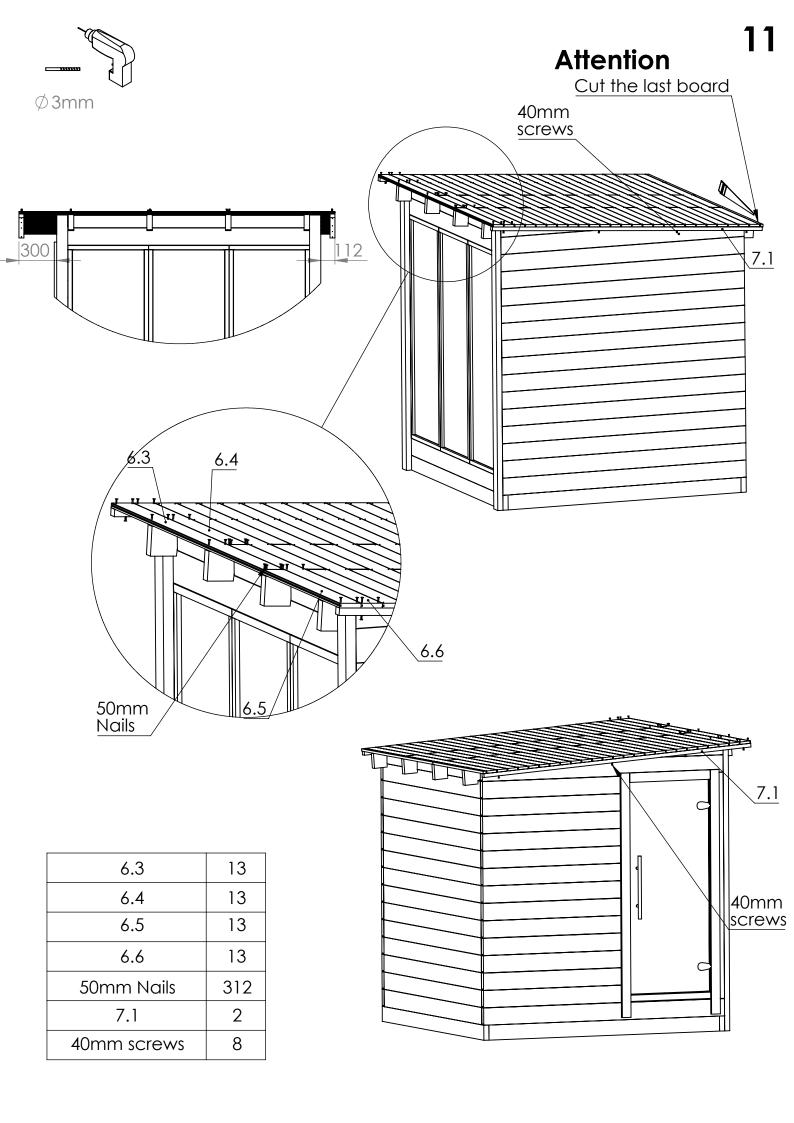

| 90*543*2000 | 1 |
| Bench 2   | 90*348*2000 | 1 |
| Backrest1 | 56*260*2000 | 1 |
| Backrest2 | 24*260*2000 | 1 |

| Door handle  |             | 1 |
|--------------|-------------|---|
| A            |             | 1 |
| В            |             | 1 |
| Extra Boards | 42*145*2070 | 3 |

| SCREWS        | QTY |
|---------------|-----|
| 140mm screws  | 20  |
| 120mm screws  | 6   |
| 80mm screws   | 24  |
| 70mm screws   | 243 |
| 40mm screws   | 74  |
| 35mm screws   | 22  |
| 25mm screws   | 9   |
| 50mmNails     | 688 |
| Roofing Nails | 50  |
|               |     |





## **Attention**

Pay Attention to the post numbers written on the posts.

1.1 2

















| Door        | 1  |
|-------------|----|
| Door handle | 1  |
| 40mm screws | 10 |









## **Attention**



















| 9.1         | 2  |
|-------------|----|
| 9.2         | 2  |
| 9.3         | 2  |
| 70mm screws | 12 |





| Backrest1   | 1 |
|-------------|---|
| 70mm screws | 6 |