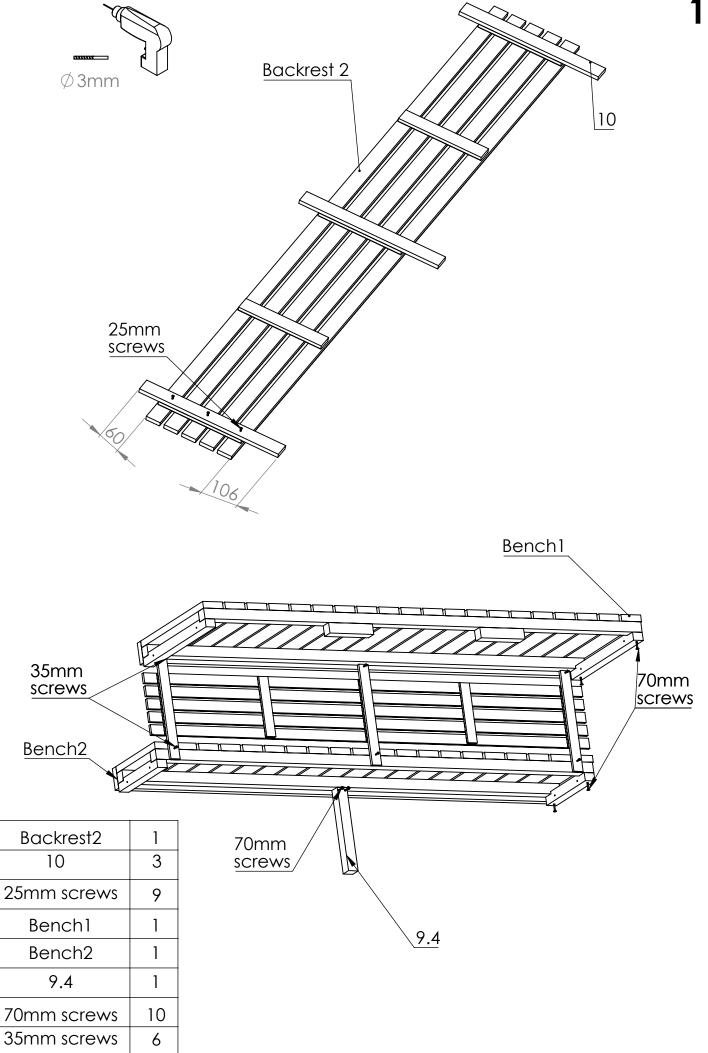

| 10        | 12*42*420   | 3 |
|-----------|-------------|---|
| Window    | 44*639*1800 | 3 |
| Door      | 82*843*1945 | 1 |
| Bench 1   | 90*543*2000 | 1 |
| Bench 2   | 90*348*2000 | 1 |
| Backrest1 | 56*260*2000 | 1 |
| Backrest2 | 24*260*2000 | 1 |