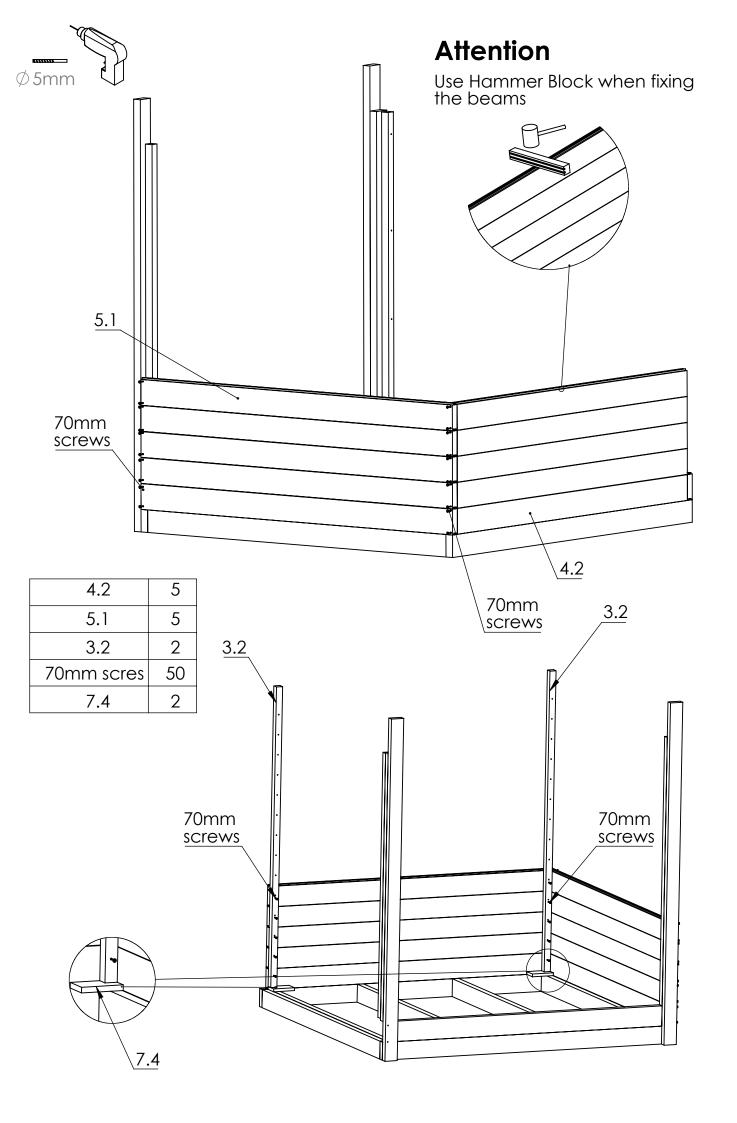

12*42*420   | 3 |
|-----------|-------------|---|
| Window    | 44*639*1800 | 3 |
| Door      | 82*843*1945 | 1 |
| Bench 1   | 90*543*2000 | 1 |
| Bench 2   | 90*348*2000 | 1 |
| Backrest1 | 56*260*2000 | 1 |
| Backrest2 | 24*260*2000 | 1 |

| Door handle  |             | 1 |
|--------------|-------------|---|
| A            |             | 1 |
| В            |             | 1 |
| Extra Boards | 42*145*2070 | 3 |

| SCREWS        | QTY |
|---------------|-----|
| 140mm screws  | 20  |
| 120mm screws  | 6   |
| 80mm screws   | 24  |
| 70mm screws   | 243 |
| 40mm screws   | 74  |
| 35mm screws   | 22  |
| 25mm screws   | 9   |
| 50mmNails     | 688 |
| Roofing Nails | 50  |
|               |     |





## **Attention**

Pay Attention to the post numbers written on the posts.

1.1 2

















| Door        | 1  |
|-------------|----|
| Door handle | 1  |
| 40mm screws | 10 |









## **Attention**



















| 9.1         | 2  |
|-------------|----|
| 9.2         | 2  |
| 9.3         | 2  |
| 70mm screws | 12 |





| Backrest1   | 1 |
|-------------|---|
| 70mm screws | 6 |