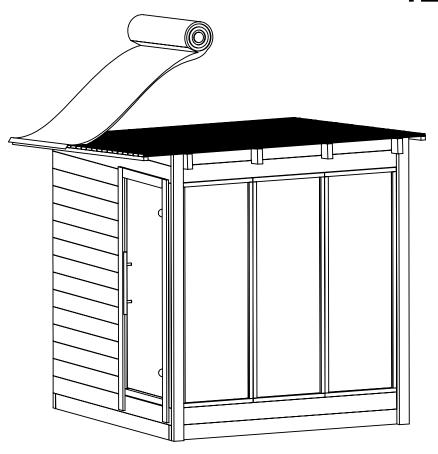

| 90*543*2000 | 1 |
| Bench 2   | 90*348*2000 | 1 |
| Backrest1 | 56*260*2000 | 1 |
| Backrest2 | 24*260*2000 | 1 |

| Door handle  |             | 1 |
|--------------|-------------|---|
| A            |             | 1 |
| В            |             | 1 |
| Extra Boards | 42*145*2070 | 3 |

| SCREWS        | QTY |
|---------------|-----|
| 140mm screws  | 20  |
| 120mm screws  | 6   |
| 80mm screws   | 24  |
| 70mm screws   | 243 |
| 40mm screws   | 74  |
| 35mm screws   | 22  |
| 25mm screws   | 9   |
| 50mmNails     | 688 |
| Roofing Nails | 50  |
|               |     |





## **Attention**

Pay Attention to the post numbers written on the posts.

1.1 2

















| Door        | 1  |
|-------------|----|
| Door handle | 1  |
| 40mm screws | 10 |









## **Attention**



















| 9.1         | 2  |
|-------------|----|
| 9.2         | 2  |
| 9.3         | 2  |
| 70mm screws | 12 |





| Backrest1   | 1 |
|-------------|---|
| 70mm screws | 6 |