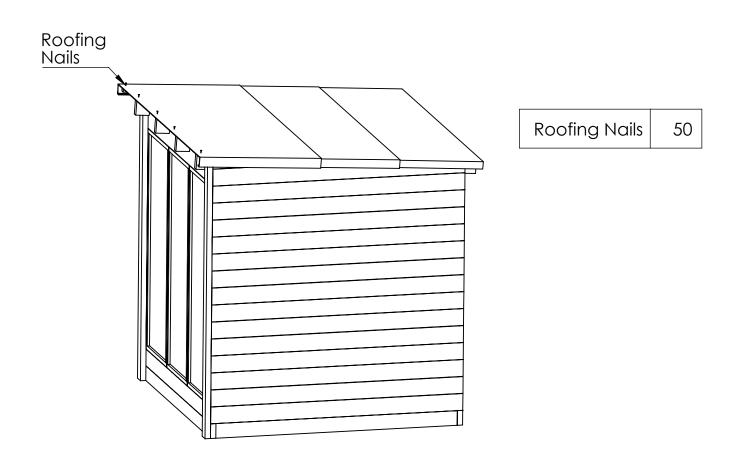

| Door handle  |             | 1 |
|--------------|-------------|---|
| A            |             | 1 |
| В            |             | 1 |
| Extra Boards | 42*145*2070 | 3 |

| SCREWS        | QTY |
|---------------|-----|
| 140mm screws  | 20  |
| 120mm screws  | 6   |
| 80mm screws   | 24  |
| 70mm screws   | 243 |
| 40mm screws   | 74  |
| 35mm screws   | 22  |
| 25mm screws   | 9   |
| 50mmNails     | 688 |
| Roofing Nails | 50  |
|               |     |