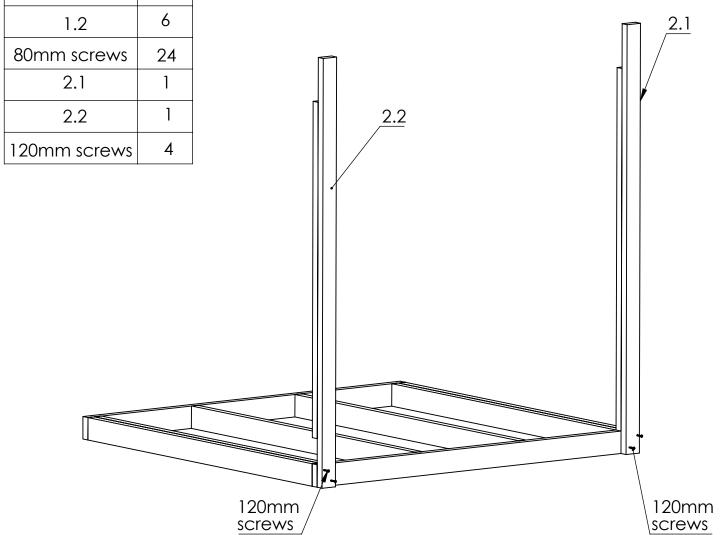

## **Attention**

Pay Attention to the post numbers written on the posts.

1.1 2

| Door        | 1  |
|-------------|----|
| Door handle | 1  |
| 40mm screws | 10 |