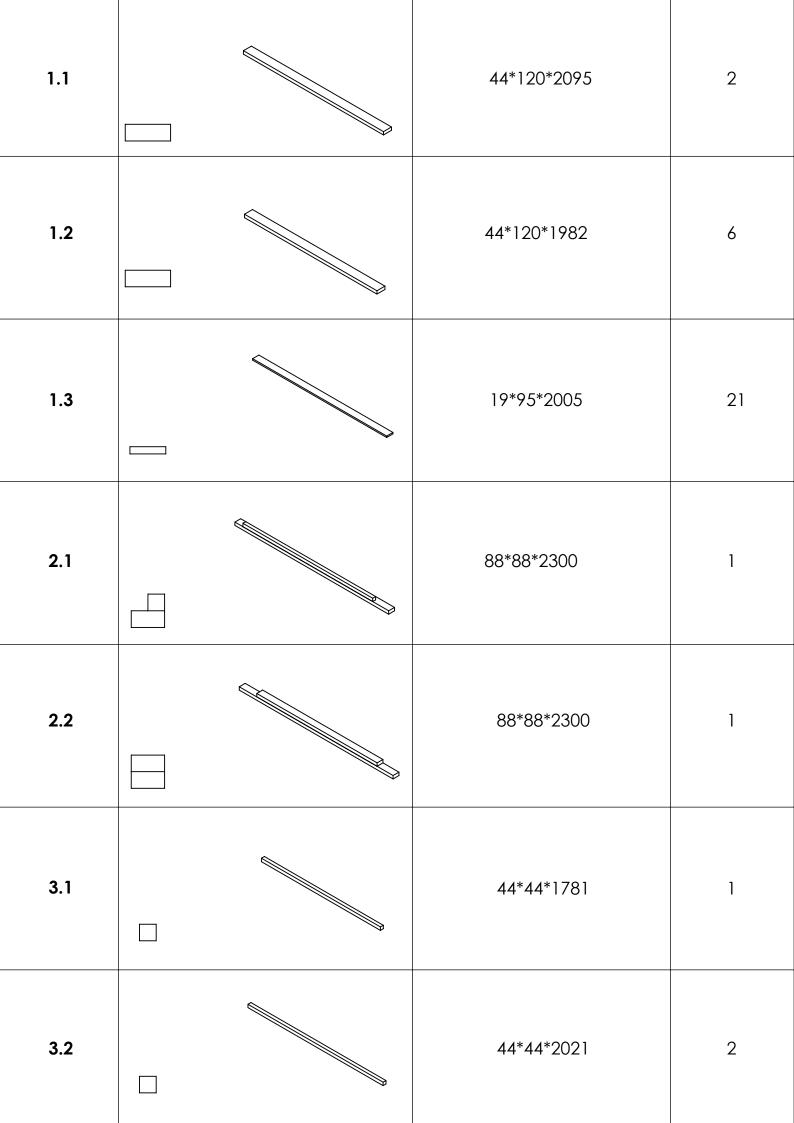

| 10        | 12*42*420   | 3 |
|-----------|-------------|---|
| Window    | 44*639*1800 | 3 |
| Door      | 82*843*1945 | 1 |
| Bench 1   | 90*543*2000 | 1 |
| Bench 2   | 90*348*2000 | 1 |
| Backrest1 | 56*260*2000 | 1 |
| Backrest2 | 24*260*2000 | 1 |

| Door handle  |             | 1 |
|--------------|-------------|---|
| A            |             | 1 |
| В            |             | 1 |
| Extra Boards | 42*145*2070 | 3 |

| SCREWS        | QTY |
|---------------|-----|
| 140mm screws  | 20  |
| 120mm screws  | 6   |
| 80mm screws   | 24  |
| 70mm screws   | 243 |
| 40mm screws   | 74  |
| 35mm screws   | 22  |
| 25mm screws   | 9   |
| 50mmNails     | 688 |
| Roofing Nails | 50  |
|               |     |