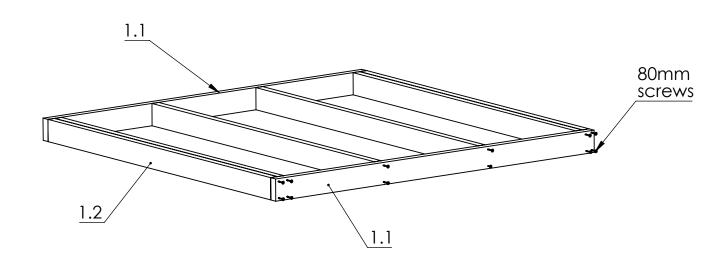

| 10        | 12*42*420   | 3 |
|-----------|-------------|---|
| Window    | 44*639*1800 | 3 |
| Door      | 82*843*1945 | 1 |
| Bench 1   | 90*543*2000 | 1 |
| Bench 2   | 90*348*2000 | 1 |
| Backrest1 | 56*260*2000 | 1 |
| Backrest2 | 24*260*2000 | 1 |

| Door handle  |             | 1 |
|--------------|-------------|---|
| A            |             | 1 |
| В            |             | 1 |
| Extra Boards | 42*145*2070 | 3 |

| SCREWS        | QTY |
|---------------|-----|
| 140mm screws  | 20  |
| 120mm screws  | 6   |
| 80mm screws   | 24  |
| 70mm screws   | 243 |
| 40mm screws   | 74  |
| 35mm screws   | 22  |
| 25mm screws   | 9   |
| 50mmNails     | 688 |
| Roofing Nails | 50  |
|               |     |





## **Attention**

Pay Attention to the post numbers written on the posts.

1.1 2

















| Door        | 1  |
|-------------|----|
| Door handle | 1  |
| 40mm screws | 10 |









## **Attention**



















| 9.1         | 2  |
|-------------|----|
| 9.2         | 2  |
| 9.3         | 2  |
| 70mm screws | 12 |





| Backrest1   | 1 |
|-------------|---|
| 70mm screws | 6 |