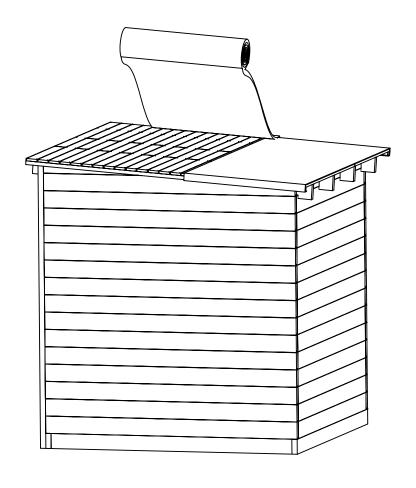

0*543*2000 | 1 |
| Bench 2   | 90*348*2000 | 1 |
| Backrest1 | 56*260*2000 | 1 |
| Backrest2 | 24*260*2000 | 1 |

| Door handle  |             | 1 |
|--------------|-------------|---|
| A            |             | 1 |
| В            |             | 1 |
| Extra Boards | 42*145*2070 | 3 |

| SCREWS        | QTY |
|---------------|-----|
| 140mm screws  | 20  |
| 120mm screws  | 6   |
| 80mm screws   | 24  |
| 70mm screws   | 243 |
| 40mm screws   | 74  |
| 35mm screws   | 22  |
| 25mm screws   | 9   |
| 50mmNails     | 688 |
| Roofing Nails | 50  |
|               |     |





## **Attention**

Pay Attention to the post numbers written on the posts.

1.1 2

















| Door        | 1  |
|-------------|----|
| Door handle | 1  |
| 40mm screws | 10 |









## **Attention**



















| 9.1         | 2  |
|-------------|----|
| 9.2         | 2  |
| 9.3         | 2  |
| 70mm screws | 12 |





| Backrest1   | 1 |
|-------------|---|
| 70mm screws | 6 |