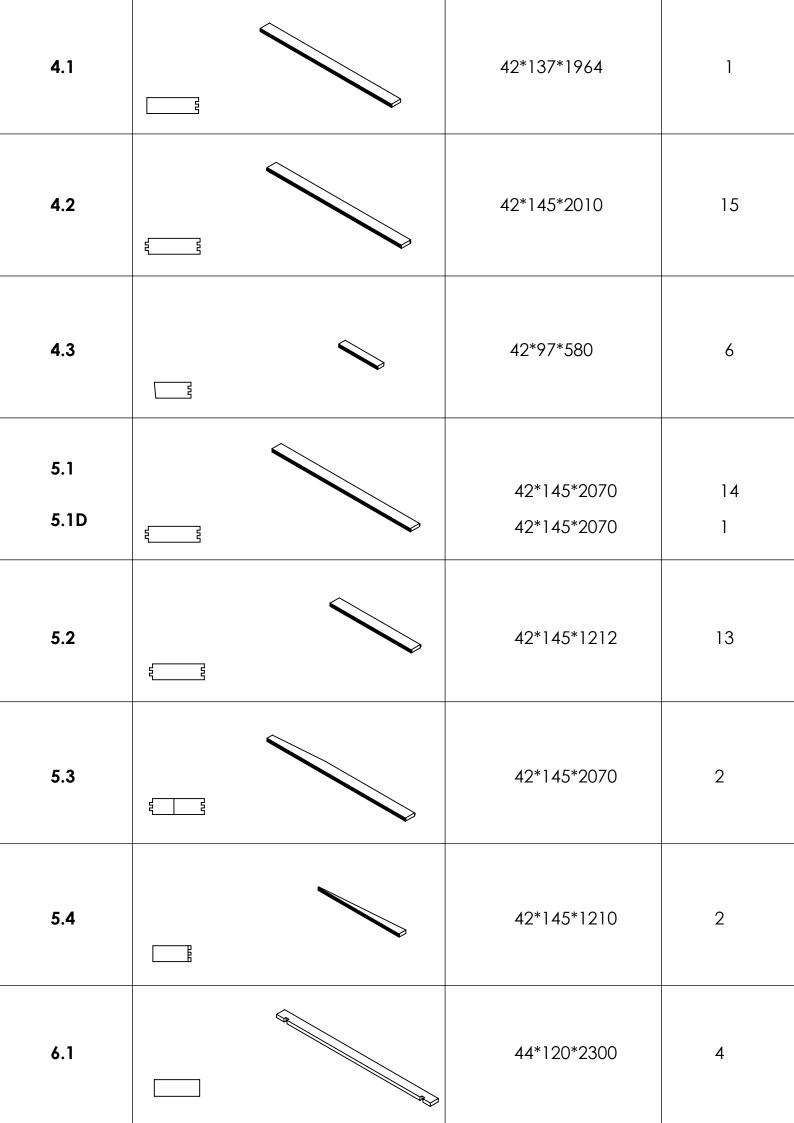

| 10        | 12*42*420   | 3 |
|-----------|-------------|---|
| Window    | 44*639*1800 | 3 |
| Door      | 82*843*1945 | 1 |
| Bench 1   | 90*543*2000 | 1 |
| Bench 2   | 90*348*2000 | 1 |
| Backrest1 | 56*260*2000 | 1 |
| Backrest2 | 24*260*2000 | 1 |

| Door handle  |             | 1 |
|--------------|-------------|---|
| A            |             | 1 |
| В            |             | 1 |
| Extra Boards | 42*145*2070 | 3 |

| SCREWS        | QTY |
|---------------|-----|
| 140mm screws  | 20  |
| 120mm screws  | 6   |
| 80mm screws   | 24  |
| 70mm screws   | 243 |
| 40mm screws   | 74  |
| 35mm screws   | 22  |
| 25mm screws   | 9   |
| 50mmNails     | 688 |
| Roofing Nails | 50  |
|               |     |