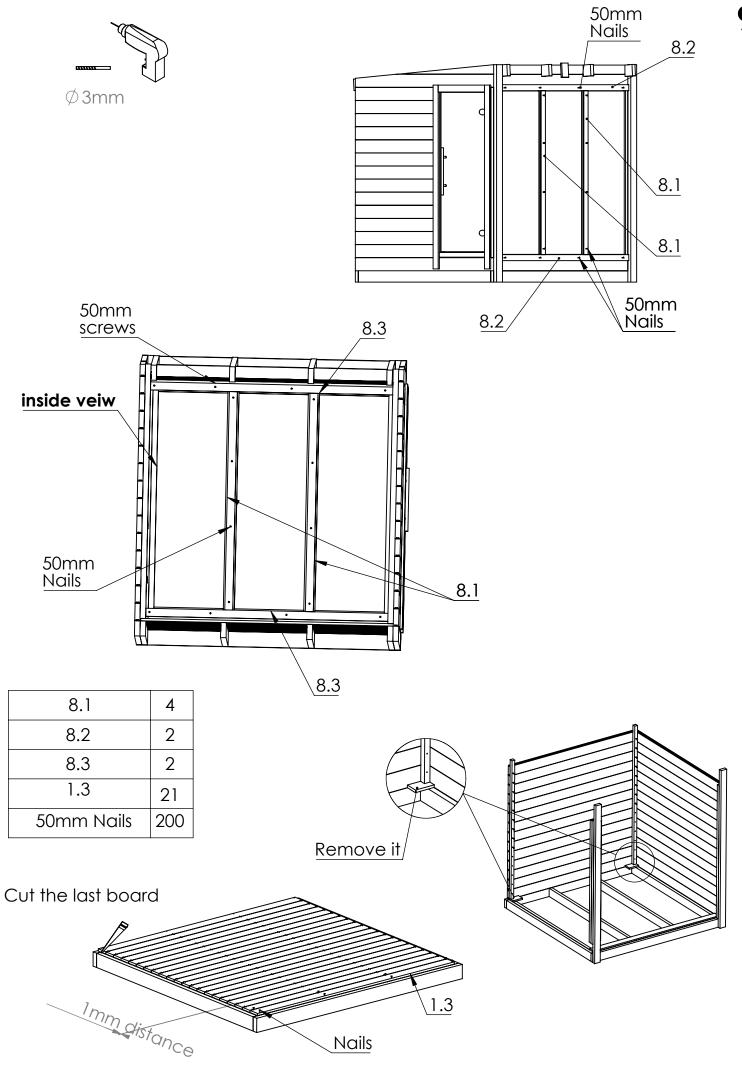

## **Attention**

| 9.1         | 2  |
|-------------|----|
| 9.2         | 2  |
| 9.3         | 2  |
| 70mm screws | 12 |

| Backrest1   | 1 |
|-------------|---|
| 70mm screws | 6 |