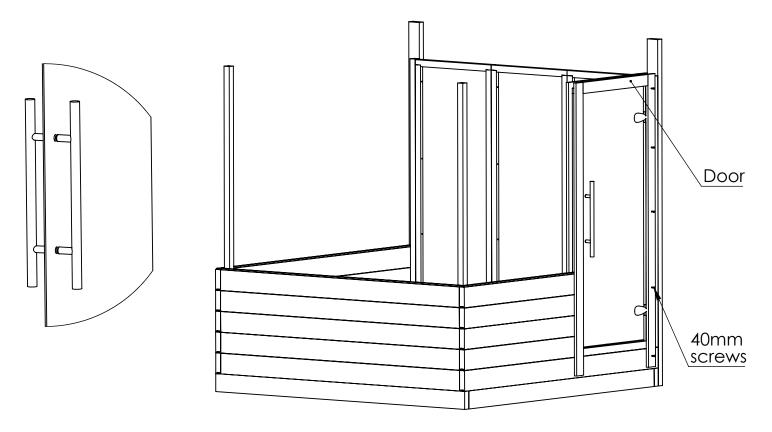

## **Attention**

Pay Attention to the post numbers written on the posts.

1.1 2

| Door        | 1  |
|-------------|----|
| Door handle | 1  |
| 40mm screws | 10 |