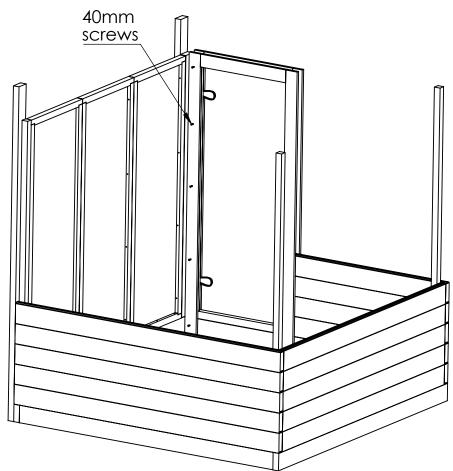

## **Attention**

Pay Attention to the post numbers written on the posts.

1.1 2

| Door        | 1  |
|-------------|----|
| Door handle | 1  |
| 40mm screws | 10 |