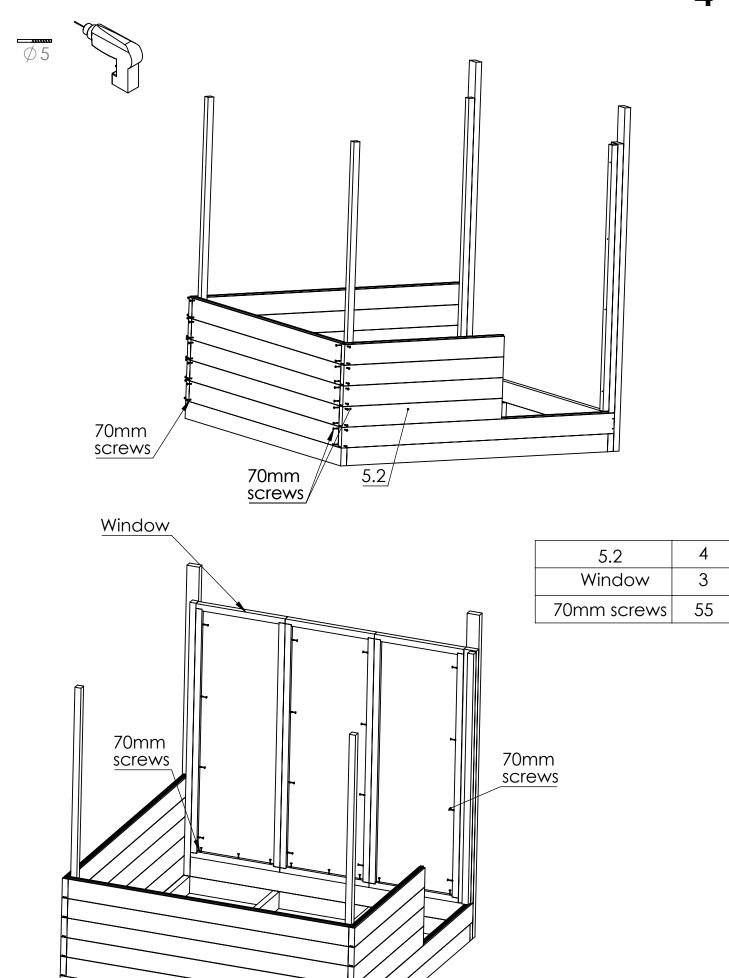

| 10        | 12*42*420   | 3 |
|-----------|-------------|---|
| Window    | 44*639*1800 | 3 |
| Door      | 82*843*1945 | 1 |
| Bench 1   | 90*543*2000 | 1 |
| Bench 2   | 90*348*2000 | 1 |
| Backrest1 | 56*260*2000 | 1 |
| Backrest2 | 24*260*2000 | 1 |