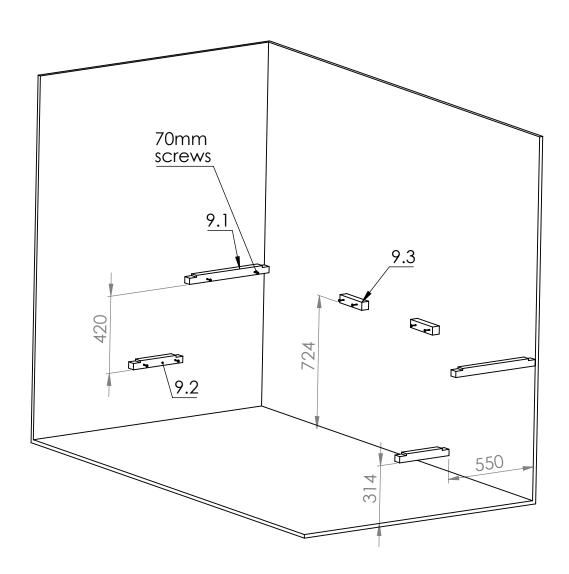

## **Attention**

| 9.1         | 2  |
|-------------|----|
| 9.2         | 2  |
| 9.3         | 2  |
| 70mm screws | 12 |

| Backrest1   | 1 |
|-------------|---|
| 70mm screws | 6 |