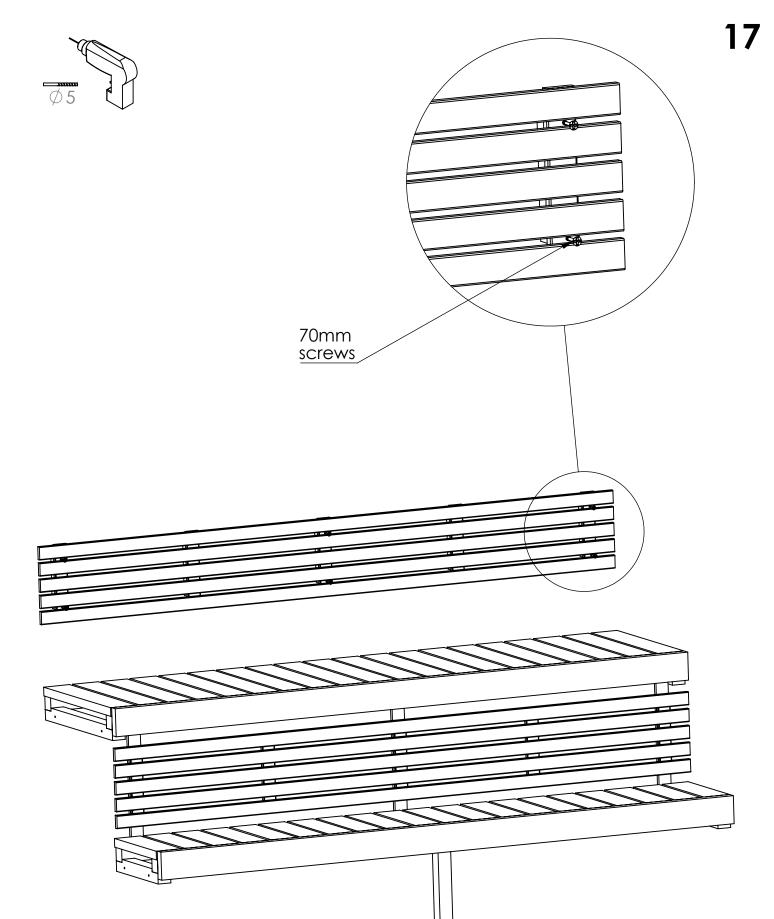

## **Attention**

| 9.1         | 2  |
|-------------|----|
| 9.2         | 2  |
| 9.3         | 2  |
| 70mm screws | 12 |

| Backrest1   | 1 |
|-------------|---|
| 70mm screws | 6 |