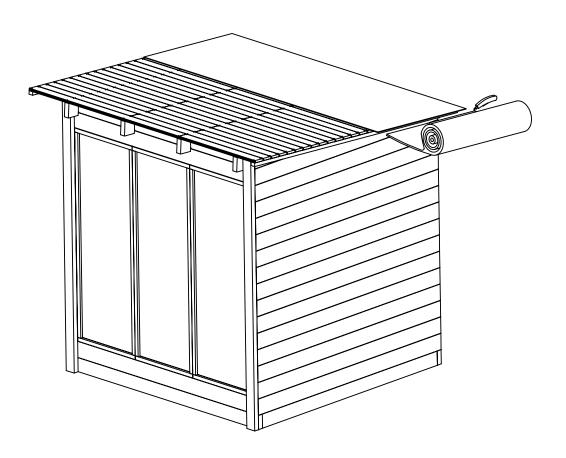

90*543*2000 | 1 |
| Bench 2   | 90*348*2000 | 1 |
| Backrest1 | 56*260*2000 | 1 |
| Backrest2 | 24*260*2000 | 1 |

| Door handle  |             | 1 |
|--------------|-------------|---|
| A            |             | 1 |
| В            |             | 1 |
| Extra Boards | 42*145*2070 | 3 |

| SCREWS        | QTY |
|---------------|-----|
| 140mm screws  | 20  |
| 120mm screws  | 6   |
| 80mm screws   | 24  |
| 70mm screws   | 243 |
| 40mm screws   | 74  |
| 35mm screws   | 22  |
| 25mm screws   | 9   |
| 50mmNails     | 688 |
| Roofing Nails | 50  |
|               |     |





## **Attention**

Pay Attention to the post numbers written on the posts.

1.1 2

















| Door        | 1  |
|-------------|----|
| Door handle | 1  |
| 40mm screws | 10 |









## **Attention**



















| 9.1         | 2  |
|-------------|----|
| 9.2         | 2  |
| 9.3         | 2  |
| 70mm screws | 12 |





| Backrest1   | 1 |
|-------------|---|
| 70mm screws | 6 |