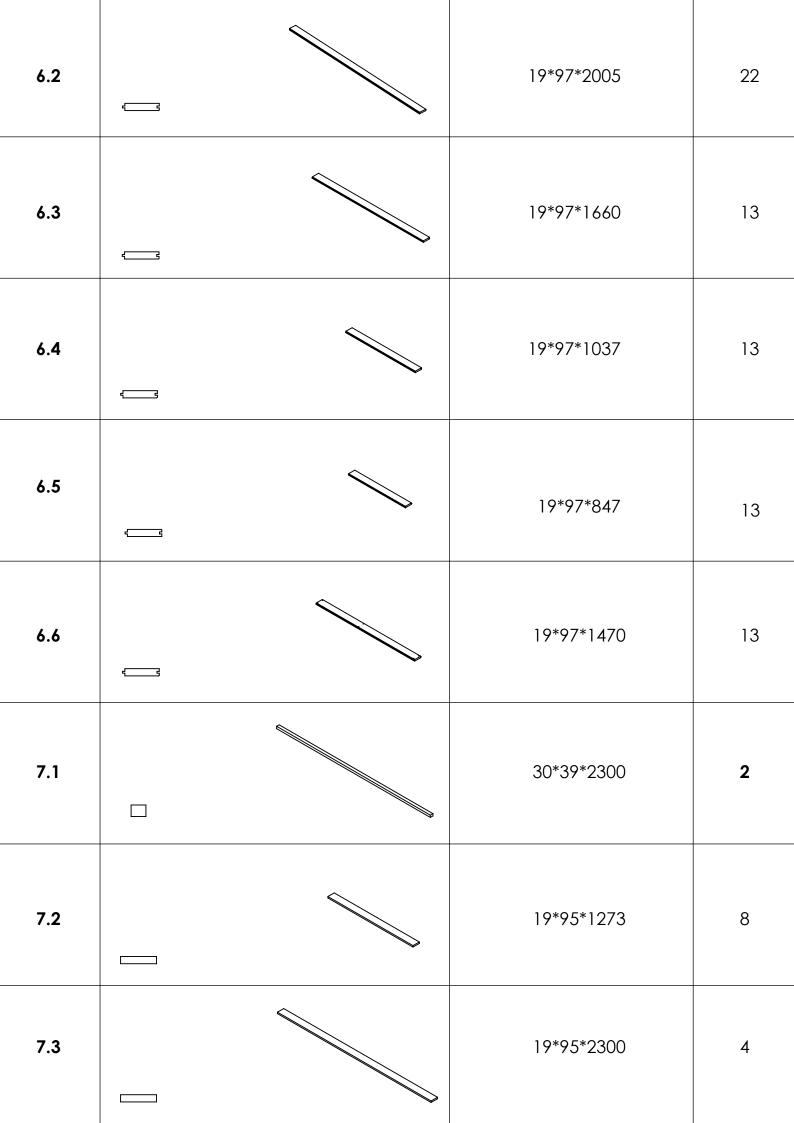

| 10        | 12*42*420   | 3 |
|-----------|-------------|---|
| Window    | 44*639*1800 | 3 |
| Door      | 82*843*1945 | 1 |
| Bench 1   | 90*543*2000 | 1 |
| Bench 2   | 90*348*2000 | 1 |
| Backrest1 | 56*260*2000 | 1 |
| Backrest2 | 24*260*2000 | 1 |

| Door handle  |             | 1 |
|--------------|-------------|---|
| A            |             | 1 |
| В            |             | 1 |
| Extra Boards | 42*145*2070 | 3 |

| SCREWS        | QTY |
|---------------|-----|
| 140mm screws  | 20  |
| 120mm screws  | 6   |
| 80mm screws   | 24  |
| 70mm screws   | 243 |
| 40mm screws   | 74  |
| 35mm screws   | 22  |
| 25mm screws   | 9   |
| 50mmNails     | 688 |
| Roofing Nails | 50  |
|               |     |

## **Attention**

| 9.1         | 2  |
|-------------|----|
| 9.2         | 2  |
| 9.3         | 2  |
| 70mm screws | 12 |

| Backrest1   | 1 |
|-------------|---|
| 70mm screws | 6 |