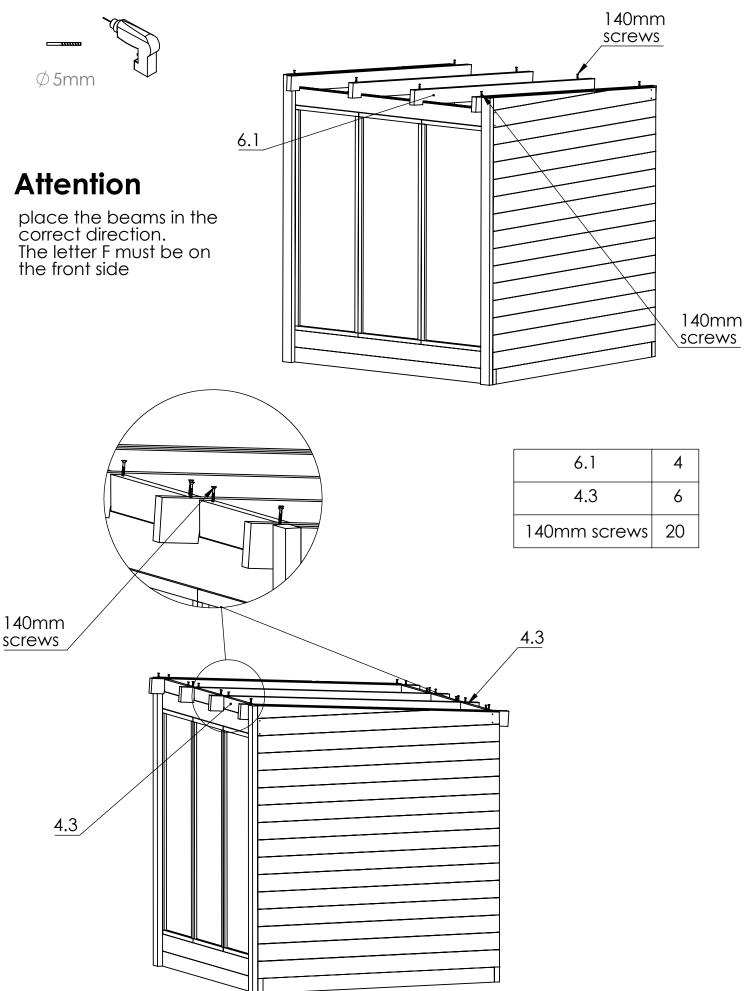

| Door handle  |             | 1 |
|--------------|-------------|---|
| A            |             | 1 |
| В            |             | 1 |
| Extra Boards | 42*145*2070 | 3 |

| SCREWS        | QTY |
|---------------|-----|
| 140mm screws  | 20  |
| 120mm screws  | 6   |
| 80mm screws   | 24  |
| 70mm screws   | 243 |
| 40mm screws   | 74  |
| 35mm screws   | 22  |
| 25mm screws   | 9   |
| 50mmNails     | 688 |
| Roofing Nails | 50  |
|               |     |