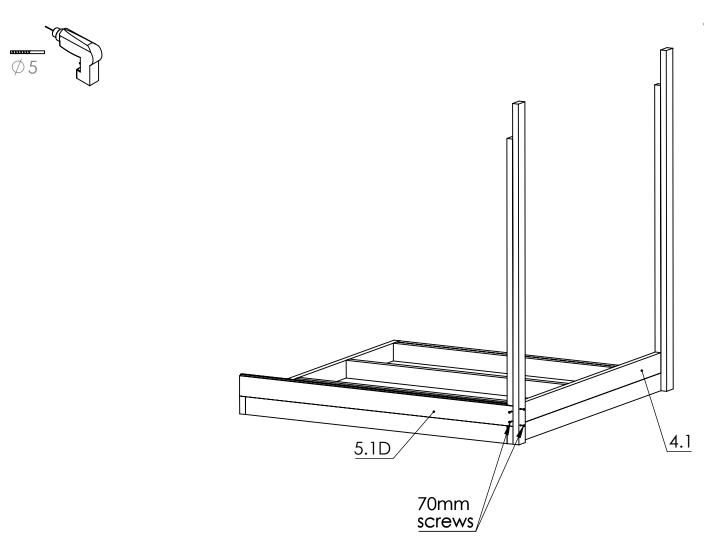

| 12*42*420   | 3 |
|-----------|-------------|---|
| Window    | 44*639*1800 | 3 |
| Door      | 82*843*1945 | 1 |
| Bench 1   | 90*543*2000 | 1 |
| Bench 2   | 90*348*2000 | 1 |
| Backrest1 | 56*260*2000 | 1 |
| Backrest2 | 24*260*2000 | 1 |

| Door handle  |             | 1 |
|--------------|-------------|---|
| A            |             | 1 |
| В            |             | 1 |
| Extra Boards | 42*145*2070 | 3 |

| SCREWS        | QTY |
|---------------|-----|
| 140mm screws  | 20  |
| 120mm screws  | 6   |
| 80mm screws   | 24  |
| 70mm screws   | 243 |
| 40mm screws   | 74  |
| 35mm screws   | 22  |
| 25mm screws   | 9   |
| 50mmNails     | 688 |
| Roofing Nails | 50  |
|               |     |





## **Attention**

Pay Attention to the post numbers written on the posts.

1.1 2

















| Door        | 1  |
|-------------|----|
| Door handle | 1  |
| 40mm screws | 10 |









## **Attention**



















| 9.1         | 2  |
|-------------|----|
| 9.2         | 2  |
| 9.3         | 2  |
| 70mm screws | 12 |





| Backrest1   | 1 |
|-------------|---|
| 70mm screws | 6 |