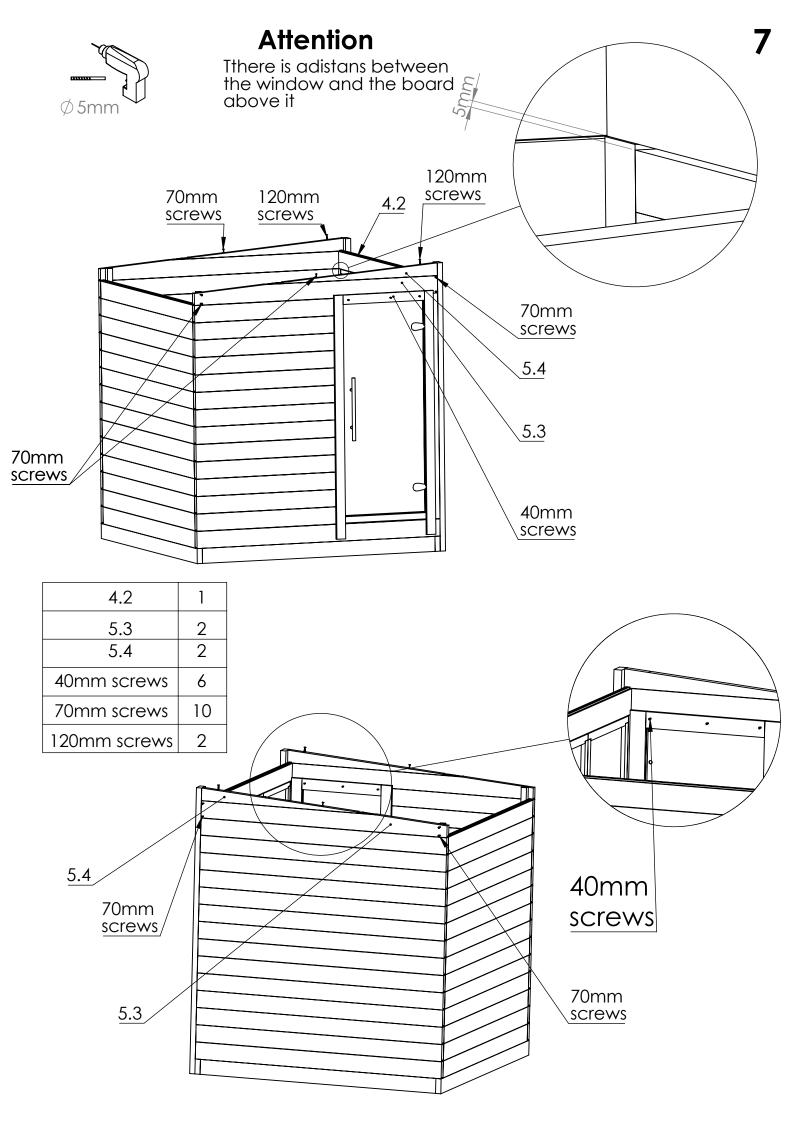

## **Attention**

Pay Attention to the post numbers written on the posts.

1.1 2

| Door        | 1  |
|-------------|----|
| Door handle | 1  |
| 40mm screws | 10 |