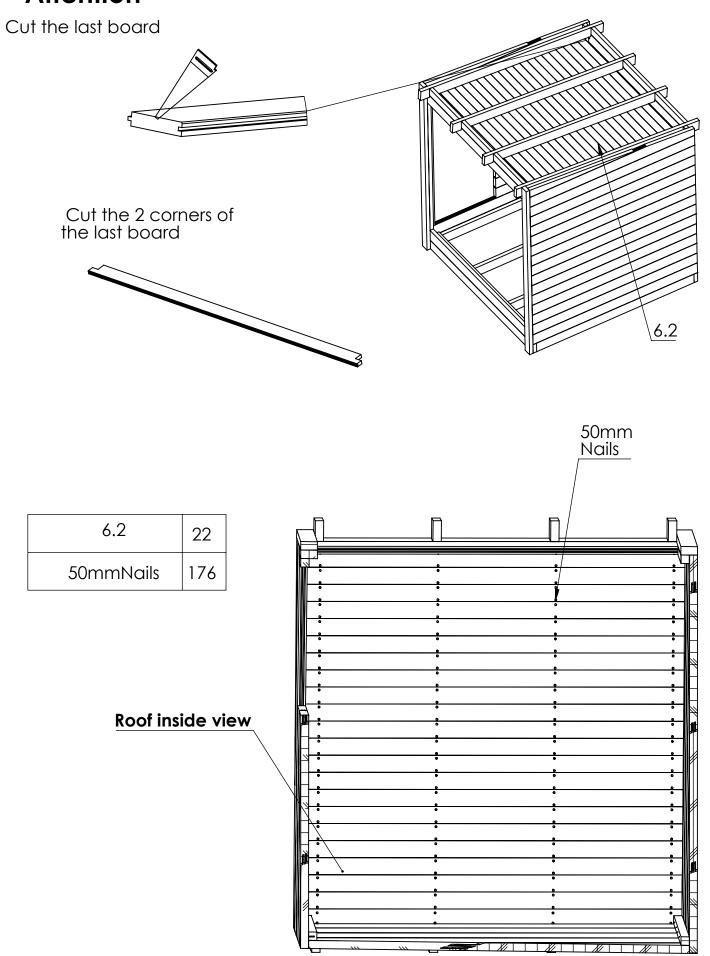

1   | 90*543*2000 | 1 |
| Bench 2   | 90*348*2000 | 1 |
| Backrest1 | 56*260*2000 | 1 |
| Backrest2 | 24*260*2000 | 1 |

| Door handle  |             | 1 |
|--------------|-------------|---|
| A            |             | 1 |
| В            |             | 1 |
| Extra Boards | 42*145*2070 | 3 |

| SCREWS        | QTY |
|---------------|-----|
| 140mm screws  | 20  |
| 120mm screws  | 6   |
| 80mm screws   | 24  |
| 70mm screws   | 243 |
| 40mm screws   | 74  |
| 35mm screws   | 22  |
| 25mm screws   | 9   |
| 50mmNails     | 688 |
| Roofing Nails | 50  |
|               |     |





## **Attention**

Pay Attention to the post numbers written on the posts.

1.1 2

















| Door        | 1  |
|-------------|----|
| Door handle | 1  |
| 40mm screws | 10 |









## **Attention**



















| 9.1         | 2  |
|-------------|----|
| 9.2         | 2  |
| 9.3         | 2  |
| 70mm screws | 12 |





| Backrest1   | 1 |
|-------------|---|
| 70mm screws | 6 |