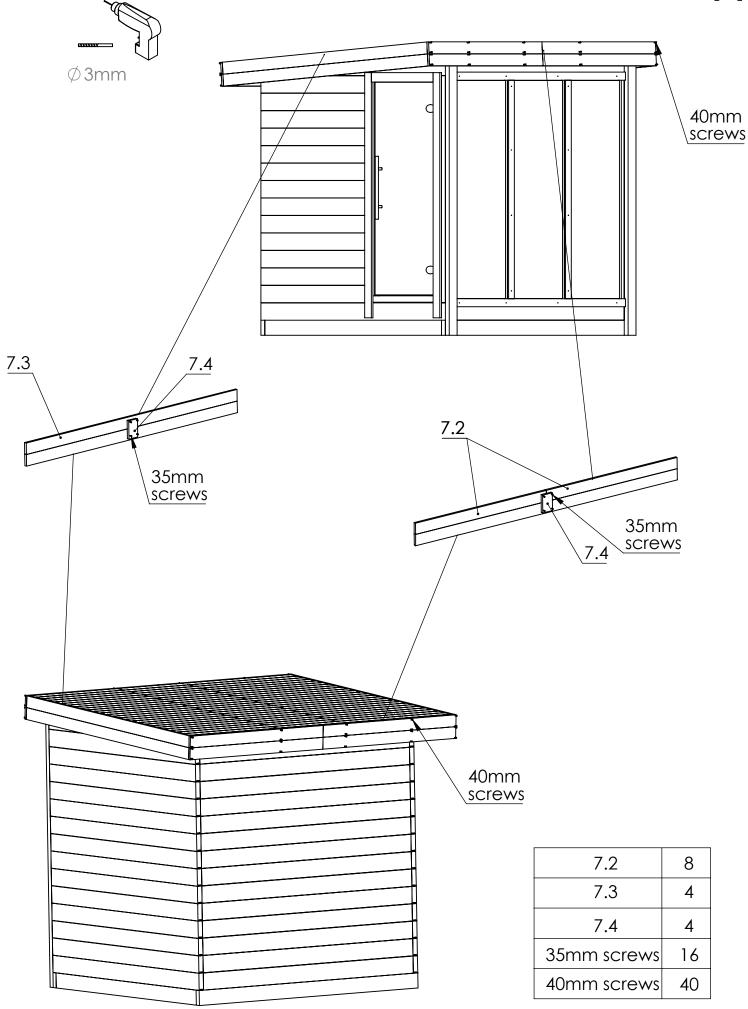

| Door handle  |             | 1 |
|--------------|-------------|---|
| A            |             | 1 |
| В            |             | 1 |
| Extra Boards | 42*145*2070 | 3 |

| SCREWS        | QTY |
|---------------|-----|
| 140mm screws  | 20  |
| 120mm screws  | 6   |
| 80mm screws   | 24  |
| 70mm screws   | 243 |
| 40mm screws   | 74  |
| 35mm screws   | 22  |
| 25mm screws   | 9   |
| 50mmNails     | 688 |
| Roofing Nails | 50  |
|               |     |